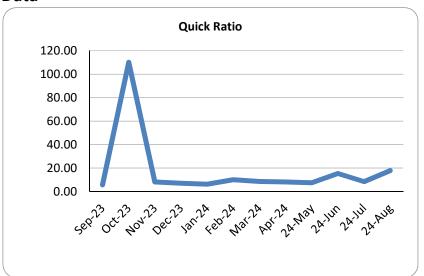

8            |
|-----------------------------|--------------|
| Total funding from program: | \$<br>63,355 |
| Average Assistance / Sub:   | \$<br>7,919  |

## **ESVBA VATI FY22 Special Assistance**

Active as of:June 2022 and funded with \$2.44M

| Number of subs enrolled:    | 226           |
|-----------------------------|---------------|
| Total funding from program: | \$<br>952,020 |
| Average Assistance / Sub:   | \$<br>4,212   |

FCC ACP Program \*



| Total # of ESVBA Subscribers Assisted: | 532             |
|----------------------------------------|-----------------|
| Total Assistive Funding Rendered:      | \$<br>1,054,740 |

<sup>\*</sup> FCC ACP Program has sunset and users are no longer going to receive the benefit



# ESVBA Dashboard - Sept 2024

# **Financial Data**









# **Customer Base**





# Eastern Shore of Virginia Broadband Authority Board Income Statement Jul 2024, Aug 2024

| Financial Row