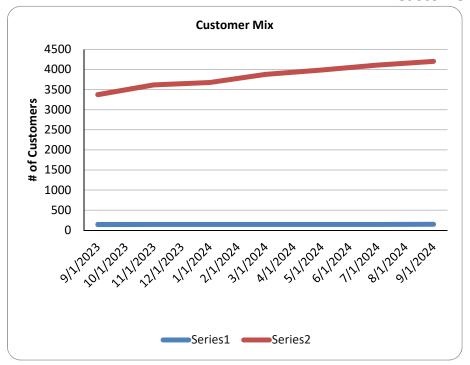

-------------------|--------------|
| Total funding from program: | \$<br>63,355 |
| Average Assistance / Sub:   | \$<br>7,919  |

## **ESVBA VATI FY22 Special Assistance**

Active as of:June 2022 and funded with \$2.44M

| Number of subs enrolled:    | 226           |
|-----------------------------|---------------|
| Total funding from program: | \$<br>952,020 |
| Average Assistance / Sub:   | \$<br>4,212   |

FCC ACP Program \*



| Total # of ESVBA Subscribers Assisted: | 532             |
|----------------------------------------|-----------------|
| Total Assistive Funding Rendered:      | \$<br>1,054,740 |

<sup>\*</sup> FCC ACP Program has sunset and users are no longer going to receive the benefit



# ESVBA Dashboard - Sept 2024

# **Financial Data**









# **Customer Base**





# Eastern Shore of Virginia Broadband Authority Board Income Statement Jul 2024, Aug 2024

| Financial Row