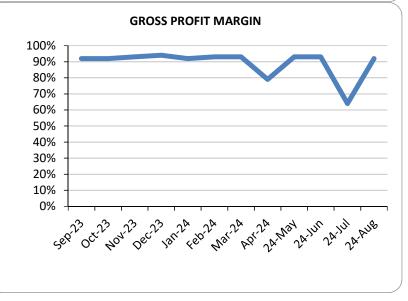

|
|-----------------------------|--------------|
| Total funding from program: | \$<br>63,355 |
| Average Assistance / Sub:   | \$<br>7,919  |

## **ESVBA VATI FY22 Special Assistance**

Active as of:June 2022 and funded with \$2.44M

| Number of subs enrolled:    | 226           |
|-----------------------------|---------------|
| Total funding from program: | \$<br>952,020 |
| Average Assistance / Sub:   | \$<br>4,212   |

FCC ACP Program \*



| Total # of ESVBA Subscribers Assisted: | 532             |
|----------------------------------------|-----------------|
| Total Assistive Funding Rendered:      | \$<br>1,054,740 |

<sup>\*</sup> FCC ACP Program has sunset and users are no longer going to receive the benefit



# ESVBA Dashboard - Sept 2024

# **Financial Data**









# **Customer Base**





# Eastern Shore of Virginia Broadband Authority Board Income Statement Jul 2024, Aug 2024

| Financial Row