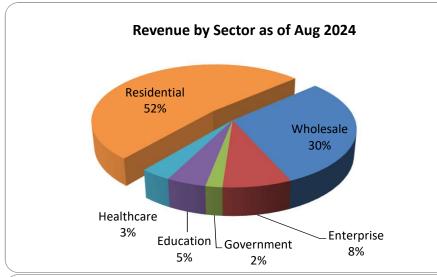

| 8            |
|-----------------------------|--------------|
| Total funding from program: | \$<br>63,355 |
| Average Assistance / Sub:   | \$<br>7,919  |

## **ESVBA VATI FY22 Special Assistance**

Active as of:June 2022 and funded with \$2.44M

| Number of subs enrolled:    | 226           |
|-----------------------------|---------------|
| Total funding from program: | \$<br>952,020 |
| Average Assistance / Sub:   | \$<br>4,212   |

FCC ACP Program \*



| Total # of ESVBA Subscribers Assisted: | 532             |
|----------------------------------------|-----------------|
| Total Assistive Funding Rendered:      | \$<br>1,054,740 |

<sup>\*</sup> FCC ACP Program has sunset and users are no longer going to receive the benefit



# ESVBA Dashboard - Sept 2024

# **Financial Data**









# **Customer Base**





# Eastern Shore of Virginia Broadband Authority Board Income Statement Jul 2024, Aug 2024

| Financial Row