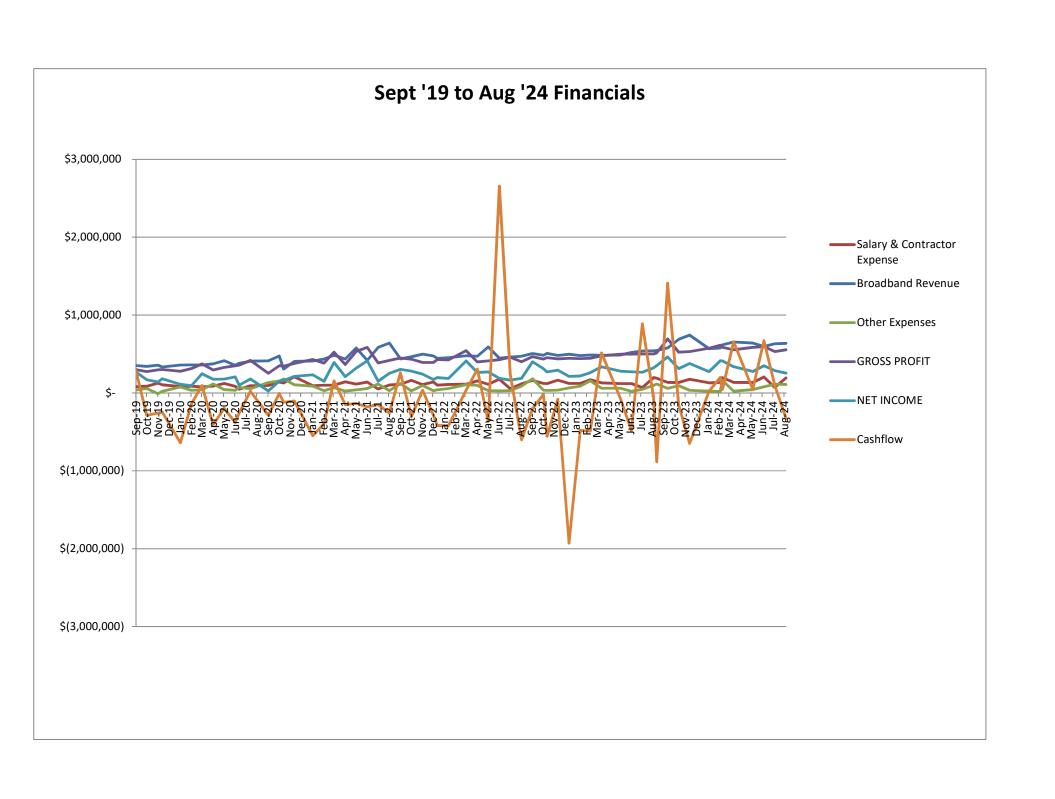

Active as of:June 2022

| Number of subs enrolled:    | 8            |
|-----------------------------|--------------|
| Total funding from program: | \$<br>63,355 |
| Average Assistance / Sub:   | \$<br>7,919  |

## **ESVBA VATI FY22 Special Assistance**

Active as of:June 2022 and funded with \$2.44M

| Number of subs enrolled:    | 226           |
|-----------------------------|---------------|
| Total funding from program: | \$<br>952,020 |
| Average Assistance / Sub:   | \$<br>4,212   |

FCC ACP Program \*



| Total # of ESVBA Subscribers Assisted: | 532             |
|----------------------------------------|-----------------|
| Total Assistive Funding Rendered:      | \$<br>1,054,740 |

<sup>\*</sup> FCC ACP Program has sunset and users are no longer going to receive the benefit



# ESVBA Dashboard - Sept 2024

# **Financial Data**









# **Customer Base**





# Eastern Shore of Virginia Broadband Authority Board Income Statement Jul 2024, Aug 2024

| Financial Row