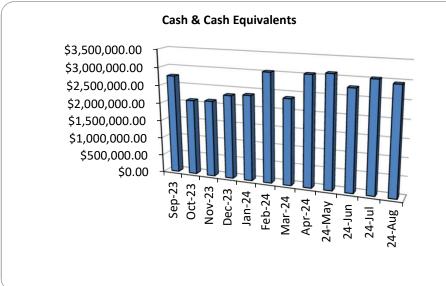

|
|-----------------------------|--------------|
| Total funding from program: | \$<br>63,355 |
| Average Assistance / Sub:   | \$<br>7,919  |

## **ESVBA VATI FY22 Special Assistance**

Active as of:June 2022 and funded with \$2.44M

| Number of subs enrolled:    | 226           |
|-----------------------------|---------------|
| Total funding from program: | \$<br>952,020 |
| Average Assistance / Sub:   | \$<br>4,212   |

FCC ACP Program \*



| Total # of ESVBA Subscribers Assisted: | 532             |
|----------------------------------------|-----------------|
| Total Assistive Funding Rendered:      | \$<br>1,054,740 |

<sup>\*</sup> FCC ACP Program has sunset and users are no longer going to receive the benefit



# ESVBA Dashboard - Sept 2024

# **Financial Data**









# **Customer Base**





# Eastern Shore of Virginia Broadband Authority Board Income Statement Jul 2024, Aug 2024

| Financial Row