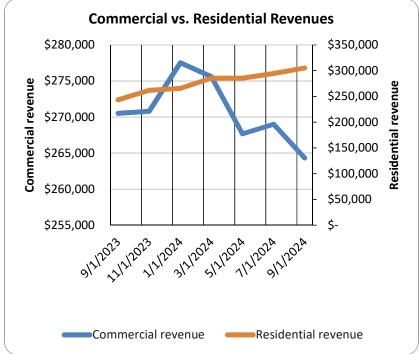

-----------------|--------------|
| Total funding from program: | \$<br>63,355 |
| Average Assistance / Sub:   | \$<br>7,919  |

## **ESVBA VATI FY22 Special Assistance**

Active as of:June 2022 and funded with \$2.44M

| Number of subs enrolled:    | 226           |
|-----------------------------|---------------|
| Total funding from program: | \$<br>952,020 |
| Average Assistance / Sub:   | \$<br>4,212   |

FCC ACP Program \*



| Total # of ESVBA Subscribers Assisted: | 532             |
|----------------------------------------|-----------------|
| Total Assistive Funding Rendered:      | \$<br>1,054,740 |

<sup>\*</sup> FCC ACP Program has sunset and users are no longer going to receive the benefit



# ESVBA Dashboard - Sept 2024

# **Financial Data**









# **Customer Base**





# Eastern Shore of Virginia Broadband Authority Board Income Statement Jul 2024, Aug 2024

| Financial Row