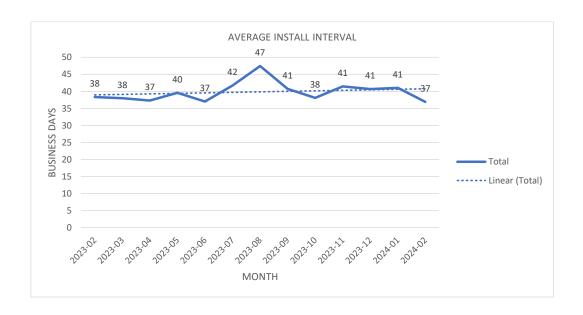

Mr. Pettit asked what the target is for average install intervals. Mr. Bridgham stated that the board agreed that 30 days is the goal.

- 3. WISP EVPL Program- Mr. Bridgham informed the BOD that there are still 59 sites are in service.
- 4. Microcommunity Program- There are 42 communities that are in service and 2 new communities that are interested. Mr. Bridgham suggested that ESVBA use the remainder of budgeted funds to fund some of the micros that did not pass.
- **5.** USDA Bailey Neck & Mt Nebo CDF- The ESVBA submitted all requisite documents and filings as of 9/13/23 and ESVBA met with USDA to review documents and confirm final paperwork. Awaiting contract.
- **6.** Assistance Programs- Mr. Bridgham presented a report showing details for all of the assistance programs. The ACP had 146 subscribers in the month of January. Mr. Bridgham explained that the ACP program will be ending after April but customers are able to downgrade their service.