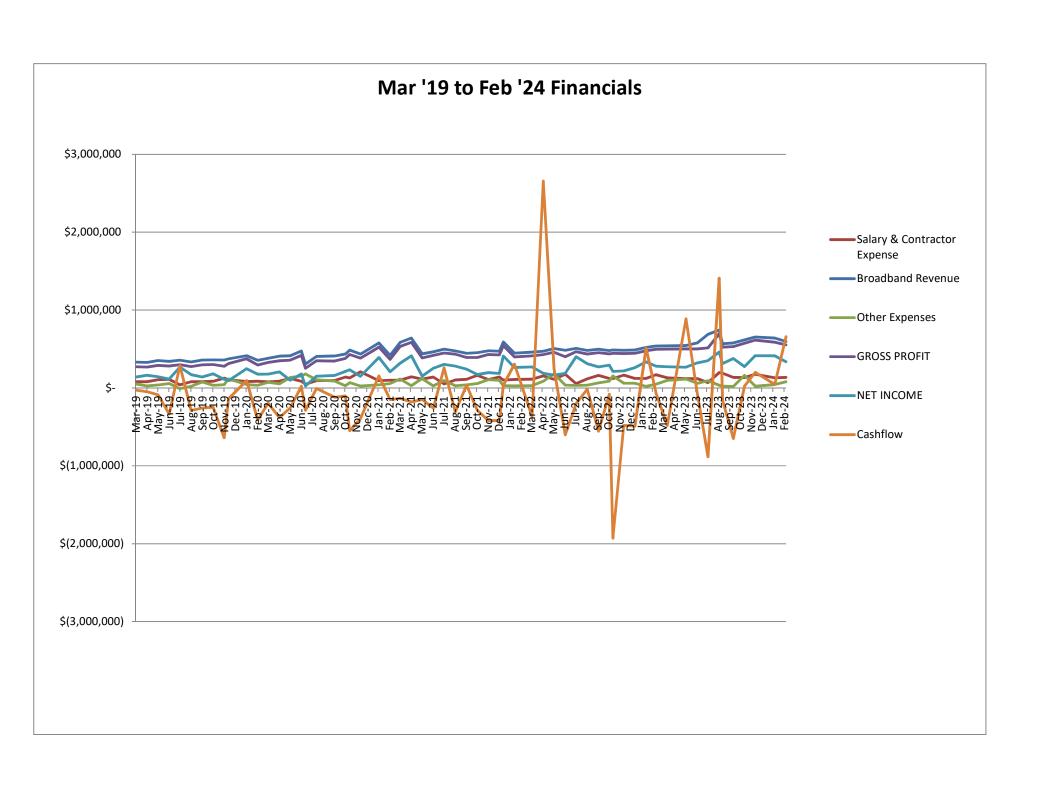

to then have a schedule of the RFP window for applying.

The ESVBA has worked to prepare for the stringent requirements that BEAD presents including a 25% funding match to the grant program, Cybersecurity, the labor requirements, environmental and archeological requirements, and other federal conditions.

The ESVBA notified DHCD that there are addresses in the maps that are marked as eligible that were built as part of our VATI22 grant and should be marked as ineligible due to already having service. Likewise, we notified DHCD that there are several thousand addresses in the maps that are marked as served where the ESVBA has clearly stated those addresses were unserved. We are still awaiting a response from DHCD regarding these inquiries.

# ESVBA Wifi Hotspot Report, March 2024











#### ESVBA Dashboard - Mar 2024

#### **Financial Data**









#### **Customer Base**





# Eastern Shore of Virginia Broadband Authority Board Balance Sheet End of Feb 2024

| Financial Row                                                  | Amount            |
|----------------------------------------------------------------|-------------------|
| SSETS                                                          |                   |
| Current Assets                                                 |                   |
| Bank                                                           |                   |
| 10010 - General Operating Account - BB&T (0720)                | \$1,471,865.02    |
| 10020 - Capital Expansion Account - BB&T (0747)                | \$710,760.66      |
| 10030 -