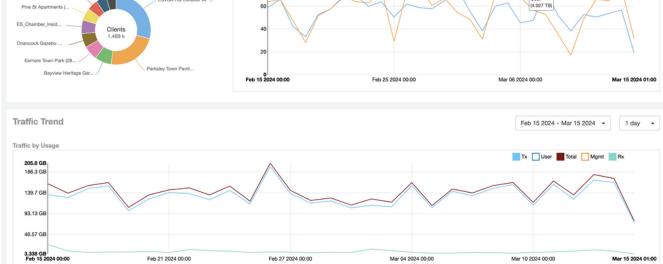

# ESVBA Wifi Hotspot Report, March 2024

#### ESVBA Dashboard - Mar 2024

#### **Customer Base**