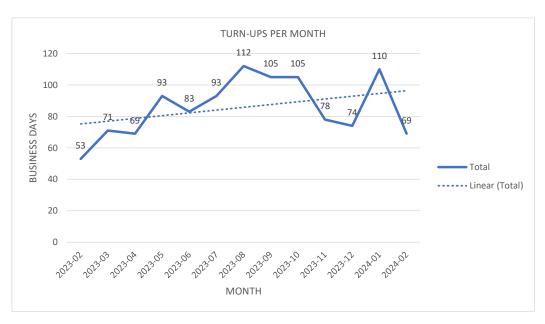

there are 83 customers in service in Harborton, 32 in Bobtown, 200 in Church Neck, 66 in Sanford, 48 on Cheapside, 4 on Cobbs Station, 106 in Accomac, 9 in Townsend, 541 in Greenbackville, 77 in Atlantic, 82 in Wattsville/Horntown, 130 in Oak Hall, 119 in Hallwood, 83 in Painter/Quinby, 121 in Eastville, 151 in Nassawadox, 8 in Oyster, 331 in Exmore, 120 in Belle Haven, 41 in Cheriton, 46 in Wachapreague, 480 in Onancock, 391 in Cape Charles, 190 in Parksley, 4 in Nocks Landing, 45 in Saxis, 29 on Chincoteague, and 140 on Tangier. The Authoirty hit 112 installs for the first time.