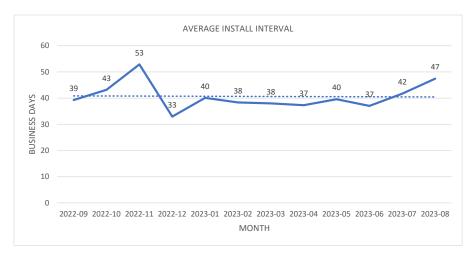

#### Residential Report as of 9/15/2023

Please note, there were two jobs turned-up in the latest set of reports that both exceeded 200 days (one exceeded 400 days which significantly skewed the latest set of install intervals.