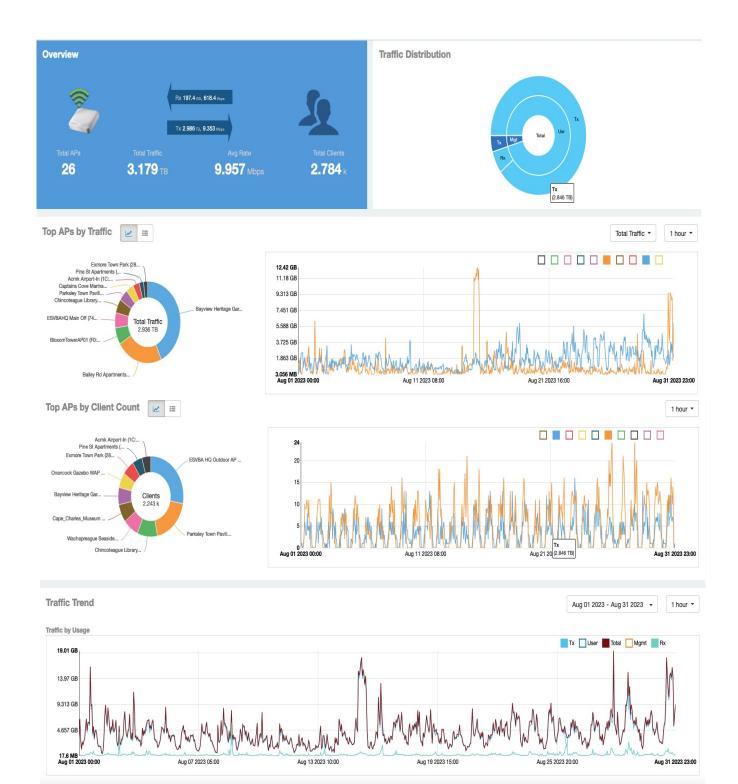

ce / Sub:   | \$<br>7,350  |

#### ESVBA VATI FY22 Special Assistance

| Active as of:June 2022 and funded with \$2.44M |    |         |  |
|------------------------------------------------|----|---------|--|
| Number of subs enrolled:                       |    | 101     |  |
| Total funding from program:                    | \$ | 364,570 |  |
| Average Assistance / Sub:                      | \$ | 3,610   |  |

#### FCC ACP Program

| Number of subs enrolled: | 136         |
|--------------------------|-------------|
| Previous month's savings | \$<br>3,976 |

| Total # of ESVBA Subscribers Assisted: | 326           |
|----------------------------------------|---------------|
| Total Assistive Funding Rendered:      | \$<br>411,635 |



#### ESVBA Wifi Hotspot Report: 21 September 2023







# ESVBA Dashboard - Sept 2023

**Financial Data** 



# Eastern Shore of Virginia Broadband Authority Board Balance Sheet End of Aug 2023

| Financial Row                                                  | Amount            |
|----------------------------------------------------------------|-------------------|
| ASSETS                                                         |                   |
| Current Assets                                                 |                   |
| Bank                                                           |                   |
| 10010 - General Operating Account - BB&T (0720)                | \$1,383,451.61    |
| 10020 - Capital Expansion Account - BB&T (0747)                | \$675,603.74      |
| 10030 - Equipment Accrual - BB&T (0739)