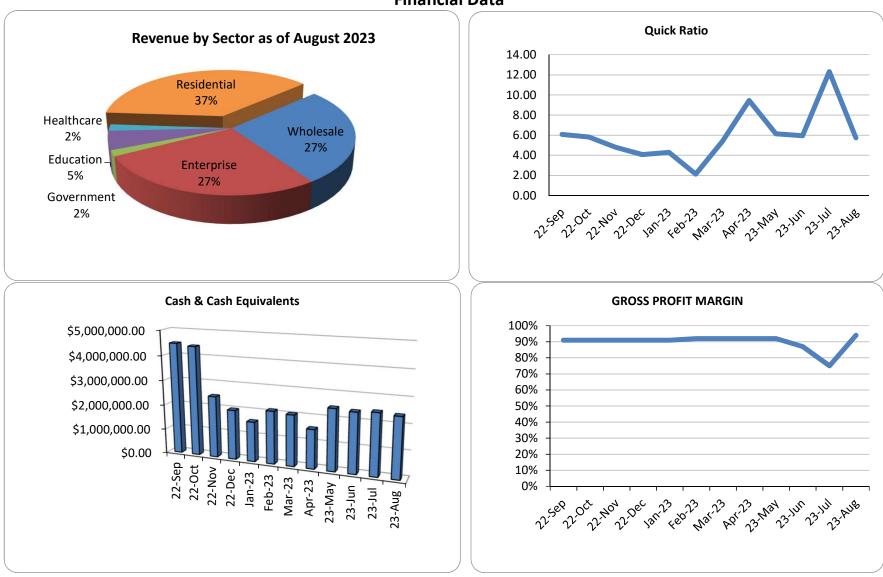

# ESVBA Dashboard - Sept 2023

**Financial Data** 

# Eastern Shore of Virginia Broadband Authority Board Balance Sheet End of Aug 2023

| Financial Row                                                  | Amount            |
|----------------------------------------------------------------|-------------------|
| ASSETS                                                         |                   |
| Current Assets                                                 |                   |
| Bank                                                           |                   |
| 10010 - General Operating Account - BB&T (0720)                | \$1,383,451.61    |
| 10020 - Capital Expansion Account - BB&T (0747)                | \$675,603.74      |
| 10030 - Equipment Accrual - BB&T (0739)                        | \$533,434.20      |
| 10160 - Annual Accrual - BB&T (7622) Savings Acct              | \$58,240.70       |
| 10165 - Expansion Proceeds BB&T Savings Acct (0070)            | \$938.35          |
| 10180 - Merchant Services - BB&T (8016)                        | \$189,542.33      |
| 10990 - Petty Cash                                             | \$150.00          |
| Total Bank                                                     | \$2,841,360.93    |
| Accounts Receivable                                            |                   |
| 11000 - Accounts Receivable                                    | \$970,808.91      |
| 11010 - Reserve for Bad Debt                                   | (\$81,035.34)     |
| Total Accounts Receivable                                      | \$889,773.57      |
| Other Current Asset                                            |                   |
| 11800 - Prepaid Items                                          | \$62,400.00       |
| 11900 - Undeposited Funds                                      | \$68,650.12       |
| 11920 - Customer overpayments                                  | (\$117,140.43)    |
| 13100 - Inventory Asset                                        | \$2,455,591.46    |
| 15000 - Plant in Service                                       | \$20,592.56       |
| Total Other Current Asset                                      | \$2,490,093.71    |
| Total Current Assets                                           | \$6,221,228.21    |
| Fixed Assets                                                   |                   |
| 14100 - General Furniture Fixtures                             | \$82,889.15       |
| 14199 - Accumulated Depreciation - Furniture                   | (\$30,830.25)     |
| 14200 - Equipment:Computers, Printers, Equip, Software         | \$102,386.30      |
| 14299 - Accumulated Depreciation - Equipment                   | (\$216,417.44)    |
| 15010 - Physical Plant Structure                               | \$30,420,218.29   |
| 15020 - Physical Plant Electronics                             | \$4,775,792.47    |
| 15040 - Physical Plant Towers                                  | \$178,656.12      |
| 15050 - Physical Plant Mobile - (Mobile Carriers & Generators) | \$100,546.32      |
| 15060 - Physical Plant Huts                                    | \$187,497.91      |
| 15070 - Physical Plant Tools & Equipment                       | \$31,008.62       |
| 15098 - Accumulated Depreciation - Plant In Service            | (\$10,564,879.20) |
| 15100 - Physical Plant Network & Software                      | \$22,281.96       |
| 15199 - Accumulated Depreciation - Software                    | (\$64,303.09)     |
| 15200 - Vehicles & Equipment                                   | \$1,044,801.30    |
| 15299 - Accumulated Depreciation - Vehicles                    | (\$410,308.52)    |
| 16000 - Railway Easement                                       | \$250,000.00      |
| 17000 - Land                                                   | \$10,000.00       |
| Total Fixed Assets                                             | \$25,919,339.94   |
| Other Assets                                                   |                   |
| 15001 - GASB 87 leased assets                                  | \$473,948.00      |
| 15002 - Accumulated Depreciation-GASB 87 leased assets         | (\$55,439.86)     |
| Total Other Assets                                             | \$418,508.14      |
| Total ASSETS                                                   | \$32,559,076.29   |

| Financial Row                                                    | Amount          |
|------------------------------------------------------------------|-----------------|
| Liabilities & Equity                                             |                 |
| Current Liabilities                                              |                 |
| Accounts Payable                                                 |                 |
| 20000 - Accounts Payable                                         | \$501,681.46    |
| 20050 - Accrued Interest Payable                                 | \$270.00        |
| Total Accounts Payable                                           | \$501,951.46    |
| Credit Card                                                      |                 |
| 21010 - BB&T Visa 5701 LH                                        | \$1,994.12      |
| 21030 - BB&T VIsa 5340 RB                                        | \$3,056.88      |
| 21040 - BB&T Visa 7215 TE                                        | \$2,240.67      |
| 21060 - BB&T Visa 5625 KB                                        | \$947.70        |
| Total Credit Card                                                | \$8,239.37      |
| Other Current Liability                                          |                 |
| 20010 - Accrued Purchases                                        | (\$14,096.41)   |
| 24010 - Direct Deposit Liabilities: USAC Reimbursements Deposits | \$16,810.77     |
| 24050 - USAC Prepaid                                             | (\$39,072.30)   |
| 25000 - ESVBA Installation Assistance Program                    | (\$24,865.00)   |
| 26100 - USAC Tax Payable                                         | \$75,558.99     |
| 26200 - Va Communications Tax                                    | (\$15,204.14)   |
| Total Other Current Liability                                    | (\$868.09)      |
| Total Current Liabilities                                        | \$509,322.74    |
| Long Term Liabilities                                            |                 |
| 27500 - BB&T Loan for Expansion                                  | \$3,261,000.00  |
| 27700 - GASB 87 lease liability                                  | \$419,378.29    |
| 28000 - Deferred Income                                          | \$275,312.60    |
| Total Long Term Liabilities                                      | \$3,955,690.89  |
| Equity                                                           |                 |
| Retained Earnings                                                | \$26,181,921.78 |
| Net Income                                                       | \$1,912,140.88  |
| Total Equity                                                     | \$28,094,062.66 |
| Total Liabilities & Equity                                       | \$32,559,076.29 |