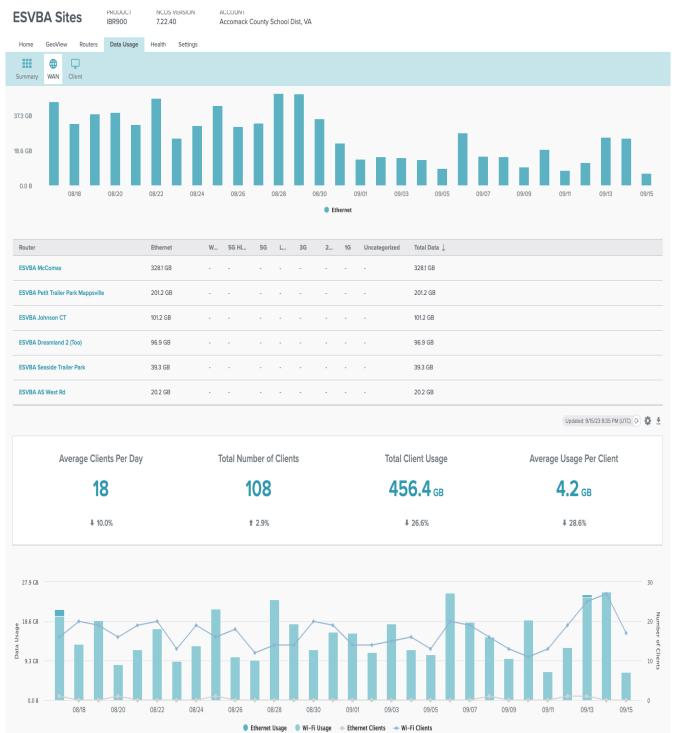

ing from program: | \$<br>22,050 |
| Average Assistance / Sub:   | \$<br>7,350  |

#### ESVBA VATI FY22 Special Assistance

| Active as of:June 2022 and funded with \$2.44M |    |         |  |
|------------------------------------------------|----|---------|--|
| Number of subs enrolled:                       |    | 101     |  |
| Total funding from program:                    | \$ | 364,570 |  |
| Average Assistance / Sub:                      | \$ | 3,610   |  |

#### FCC ACP Program

| Number of subs enrolled: | 136         |
|--------------------------|-------------|
| Previous month's savings | \$<br>3,976 |

| Total # of ESVBA Subscribers Assisted: | 326           |
|----------------------------------------|---------------|
| Total Assistive Funding Rendered:      | \$<br>411,635 |



#### ESVBA Wifi Hotspot Report: 21 September 2023







# ESVBA Dashboard - Sept 2023

**Financial Data** 



# Eastern Shore of Virginia Broadband Authority Board Balance Sheet End of Aug 2023

| Financial Row                                                  | Amount            |
|----------------------------------------------------------------|-------------------|
| ASSETS                                                         |                   |
| Current Assets                                                 |                   |
| Bank                                                           |                   |
| 10010 - General Operating Account - BB&T (0720)                | \$1,383,451.61    |
| 10020 - Capital Expansion Account - BB&T (0747)                | \$675,603.74