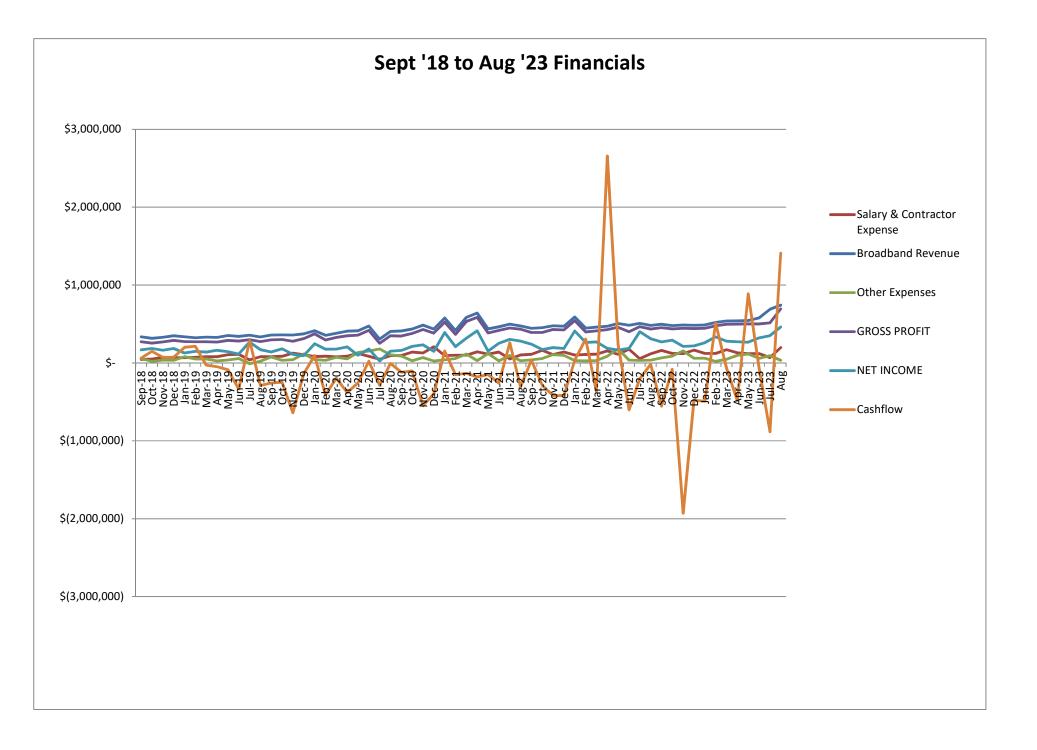

# ESVBA Dashboard - Sept 2023

**Financial Data** 

# Eastern Shore of Virginia Broadband Authority Board Balance Sheet End of Aug 2023

| Financial Row                                                  | Amount            |
|----------------------------------------------------------------|-------------------|
| ASSETS                                                         |                   |
| Current Assets                                                 |                   |
| Bank                                                           |                   |
| 10010 - General Operating Account - BB&T (0720)                | \$1,383,451.61    |
| 10020 - Capital Expansion Account - BB&T (0747)                | \$675,603.74      |
| 10030 - Equipment Accrual - BB&T (0739)                        | \$533,434.20      |
| 10160 - Annual Accrual - BB&T (7622) Savings Acct              | \$58,240.70       |
| 10165 - Expansion Proceeds BB&T Savings Acct (0070)            | \$938.35          |
| 10180 - Merchant Services - BB&T (8016)                        | \$189,542.33      |
| 10990 - Petty Cash                                             | \$150.00          |
| Total Bank                                                     | \$2,841,360.93    |
| Accounts Receivable                                            |                   |
| 11000 - Accounts Receivable                                    | \$970,808.91      |
| 11010 - Reserve for Bad Debt                                   | (\$81,035.34)     |
| Total Accounts Receivable                                      | \$889,773.57      |
| Other Current Asset                                            |                   |
| 11800 - Prepaid Items                                          | \$62,400.00       |
| 11900 - Undeposited Funds                                      | \$68,650.12       |
| 11920 - Customer overpayments                                  | (\$117,140.43)    |
| 13100 - Inventory Asset                                        | \$2,455,591.46    |
| 15000 - Plant in Service                                       | \$20,592.56       |
| Total Other Current Asset                                      | \$2,490,093.71    |
| Total Current Assets                                           | \$6,221,228.21    |
| Fixed Assets                                                   |                   |
| 14100 - General Furniture Fixtures                             | \$82,889.15       |
| 14199 - Accumulated Depreciation - Furniture                   | (\$30,830.25)     |
| 14200 - Equipment:Computers, Printers, Equip, Software         | \$102,386.30      |
| 14299 - Accumulated Depreciation - Equipment                   | (\$216,417.44)    |
| 15010 - Physical Plant Structure                               | \$30,420,218.29   |
| 15020 - Physical Plant Electronics                             | \$4,775,792.47    |
| 15040 - Physical Plant Towers                                  | \$178,656.12      |
| 15050 - Physical Plant Mobile - (Mobile Carriers & Generators) | \$100,546.32      |
| 15060 - Physical Plant Huts                                    | \$187,497.91      |
| 15070 - Physical Plant Tools & Equipment                       | \$31,008.62       |
| 15098 - Accumulated Depreciation - Plant In Service            | (\$10,564,879.20) |
| 15100 - Physical Plant Network & Software                      | \$22,281.96       |
| 15199 - Accumulated Depreciation - Software                    | (\$64,303.09)     |
| 15200 - Vehicles & Equipment                                   | \$1,044,801.30    |
| 15299 - Accumulated Depreciation - Vehicles                    | (\$410,308.52)    |
| 16000 - Railway Easement                                       | \$250,000.00      |
| 17000 - Land                                                   | \$10,000.00       |
| Total Fixed Assets                                             | \$25,919,339.94   |
| Other Assets                                                   |                   |
| 15001 - GASB 87 leased assets                                  | \$473,948.00      |
| 15002 - Accumulated Depreciation-GASB 87 leased assets         | (\$55,439.86)     |
| Total Other Assets                                             | \$418,508.14      |
| Total ASSETS                                                   | \$32,559,076.29   |

| Financial Row                                                    | Amount          |
|------------------------------------------------------------------|-----------------|
| Liabilities & Equity                                             |                 |
| Current Liabilities                                              |                 |
| Accounts Payable                                                 |                 |
| 20000 - Accounts Payable                                         | \$501,681.46    |
| 20050 - Accrued Interest Payable                                 | \$270.00        |
| Total Accounts Payable                                           | \$501,951.46    |
| Credit Card                                                      |                 |
| 21010 - BB&T Visa 5701 LH                                        | \$1,994.12      |
| 21030 - BB&T VIsa 5340 RB                                        | \$3,056.88      |
| 21040 - BB&T Visa 7215 TE                                        | \$2,240.67      |
| 21060 - BB&T Visa 5625 KB                                        | \$947.70        |
| Total Credit Card                                                | \$8,239.37      |
| Other Current Liability                                          |                 |
| 20010 - Accrued Purchases                                        | (\$14,096.41)   |
| 24010 - Direct Deposit Liabilities: USAC Reimbursements Deposits | \$16,810.77     |
| 24050 - USAC Prepaid                                             | (\$39,072.30)   |
| 25000 - ESVBA Installation Assistance Program                    | (\$24,865.00)   |
| 26100 - USAC Tax Payable                                         | \$75,558.99     |
| 26200 - Va Communications Tax                                    | (\$15,204.14)   |
| Total Other Current Liability                                    | (\$868.09)      |
| Total Current Liabilities                                        | \$509,322.74    |
| Long Term Liabilities                                            |                 |
| 27500 - BB&T Loan for Expansion                                  | \$3,261,000.00  |
| 27700 - GASB 87 lease liability                                  | \$419,378.29    |
| 28000 - Deferred Income                                          | \$275,312.60    |
| Total Long Term Liabilities                                      | \$3,955,690.89  |
| Equity                                                           |                 |
| Retained Earnings                                                | \$26,181,921.78 |
| Net Income                                                       | \$1,912,140.88  |
| Total Equity                                                     | \$28,094,062.66 |
| Total Liabilities & Equity                                       | \$32,559,076.29 |