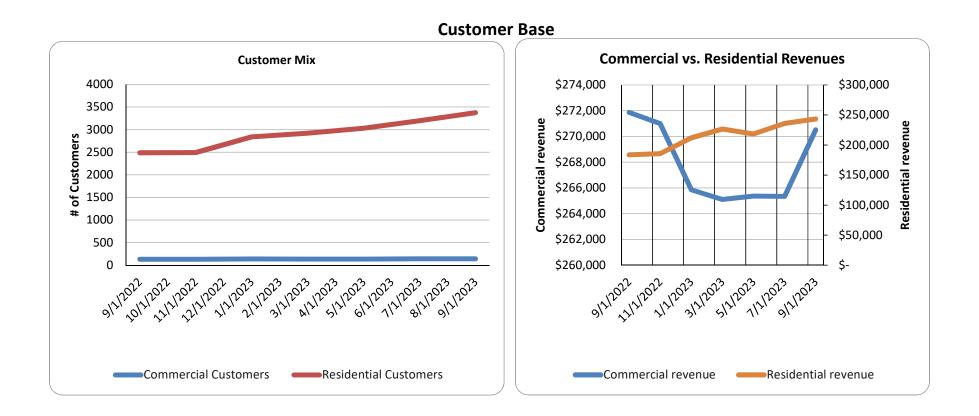

Authority has 3198 active residential customers. He stated that there are 75 customers in service in Harborton, 35 in Bobtown, 181 in Church Neck, 67 in Sanford, 44 on Cheapside, 4 on Cobbs Station, 107 in Accomac, 9 in Townsend, 331 in Greenbackville, 73 in Atlantic, 83 in Wattsville/Horntown, 103 in Oak Hall, 114 in Hallwood, 82 in Painter/Quinby, 111 in Eastville, 123 in Nassawadox, 8 in Oyster, 297 in Exmore, 105 in Belle Haven, 42 in Cheriton, 46 in Wachapreague, 434 in Onancock, 334 in Cape Charles, 183 in Parksley, 4 in Nocks Landing, 43 in Saxis, 27 on Chincoteague, and 133 on Tangier.

# **Residential Broadband**

| Area                       | Date Opened | # of<br>Servicable<br>Homes<br>(5/15/23) | Number of<br>Active<br>Circuits | % Active<br>Customers | Number of<br>Signed<br>customers<br>pending<br>construction | % Signed<br>awaiting<br>install | Combined Take<br>Rate (active +<br>signed) | Number of<br>customers<br>with<br>contracts | % Awaiting<br>cust<br>signature |
|----------------------------|-------------|------------------------------------------|---------------------------------|-----------------------|-------------------------------------------------------------|---------------------------------|--------------------------------------------|---------------------------------------------|---------------------------------|
| Harborton                  | Nov-16      | 284                                      | 80                              | 28.17%                | 2                                                           | 0.70%                           | 28.87%                                     | 2                                           | 0.70%                           |
| Bobtown/Pungoteague/Keller | Mar-17      | 1048                                     | 33                              | 3.15%                 | 2                                                           | 0.19%                           | 3.34%                                      | 1                                           | 0.10%                           |
| Church Neck                | Mar-17      | 352                                      | 188                             | 53.41%                | 9                                                           | 2.56%                           | 55.97%                                     | 2                                           | 0.57%                           |
| Sanford                    | Dec-17      | 481                                      | 67                              | 13.93%                | 2                                                           | 0.42%                           | 14.35%                                     | 0                                           | 0.00%                           |
| Cheapside                  | Dec-17      | 467                                      | 45                              | 9.64%                 | 0                                                           | 0.00%                           | 9.64%                                      | 1                                           | 0.21%                           |
| Cobbs Station              | Dec-17      | 150                                      | 4                               | 2.67%                 | 0                                                           | 0.00%                           | 2.67%                                      | 0                                           | 0.00%                           |
| Accomac                    | Dec-17      | 736                                      | 106                             | 14.40%                | 0                                                           | 0.00%                           | 14.40%                                     | 2                                           | 0.27%                           |
| Townsend/Latimer Siding    | Jan-18      | 337                                      | 9                               | 2.67%                 | 0                                                           | 0.00%                           | 2.67%                                      | 0                                           | 0.00%                           |
| Greenbackville             | Jan-18      | 891                                      | 435                             | 48.82%                | 89                                                          | 9.99%                           | 58.81%                                     | 13                                          | 1.46%                           |
| Atlantic                   | Mar-18      | 475                                      | 75                              | 15.79%                | 2                                                           | 0.42%                           | 16.21%                                     | 0                                           | 0.00%                           |
| Wattsville-Horntown        | Mar-18      | 523                                      | 83                              | 15.87%                | 0                                                           | 0.00%                           | 15.87%                                     | 0                                           | 0.00%                           |
| Oak Hall                   | May-18      | 454                                      | 112                             | 24.67%                | 9                                                           | 1.98%                           | 26.65%                                     | 2                                           | 0.44%                           |
| Hallwood                   | May-18      | 1183                                     | 115                             | 9.72%                 | 2                                                           | 0.17%                           | 9.89%                                      | 2                                           | 0.17%                           |
| Quinby/Painter             | Jun-18      | 528                                      | 82                              | 15.53%                | 4                                                           | 0.76%                           | 16.29%                                     | 0                                           | 0.00%                           |
| Eastville                  | Jun-18      | 618                                      | 113                             | 18.28%                | 3                                                           | 0.49%                           | 18.77%                                     | 2                                           | 0.32%                           |
| Nassawadox                 | Aug-18      | 710                                      | 128                             | 18.03%                | 12                                                          | 1.69%                           | 19.72%                                     | 3                                           | 0.42%                           |
| Oyster                     | Aug-18      | 84                                       | 8                               | 9.52%                 | 0                                                           | 0.00%                           | 9.52%                                      | 0                                           | 0.00%                           |
| Exmore                     | Sep-18      | 1816                                     | 308                             | 16.96%                | 0                                                           | 0.00%                           | 16.96%                                     | 10                                          | 0.55%                           |
| Belle Haven                | Sep-18      | 775                                      | 111                             | 14.32%                | 3                                                           | 0.39%                           | 14.71%                                     | 1                                           | 0.13%                           |
| Cheriton                   | Oct-18      | 435                                      | 42                              | 9.66%                 | 1                                                           | 0.23%                           | 9.89%                                      | 0                                           | 0.00%                           |
| Wachapreague               | Oct-18      | 305                                      | 45                              | 14.75%                | 1                                                           | 0.33%                           | 15.08%                                     | 1                                           | 0.33%                           |
| Onancock                   | Nov-18      | 2174                                     | 449                             | 20.65%                | 9                                                           | 0.41%                           | 21.07%                                     | 4                                           | 0.18%                           |
| Cape Charles               | Nov-18      | 1232                                     | 343                             | 27.84%                | 27                                                          | 2.19%                           | 30.03%                                     | 5                                           | 0.41%                           |
| Parksley                   | Jan-19      | 1576                                     | 181                             | 11.48%                | 3                                                           | 0.19%                           | 11.68%                                     | 2                                           | 0.13%                           |
| Nocks Landing              | Jan-19      | 168                                      | 4                               | 2.38%                 | 0                                                           | 0.00%                           | 2.38%                                      | 0                                           | 0.00%                           |
| Chincoteague               | Jan-19      | 5109                                     | 30                              | 0.59%                 | 4                                                           | 0.08%                           | 0.67%                                      | 0                                           | 0.00%                           |
| Saxis                      | May-20      | 249                                      | 44                              | 17.67%                | 0                                                           | 0.00%                           | 17.67%                                     | 0                                           | 0.00%                           |
| Tangier                    | May-21      | 338                                      | 135                             | 39.94%                | 5                                                           | 1.48%                           | 41.42%                                     | 6                                           | 1.78%                           |
|                            | Totals:     | 23,498                                   | 3,375                           |                       | 189                                                         |                                 |                                            | 59                                          |                                 |