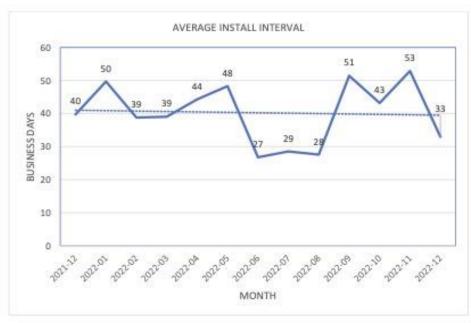

| 0.22%                     | 1.49%                                      | 1                                  | 0.07%                     |
| Saxis                      | May-20      | 248           | 43                              | 17.34%   | 1                                                           | 0.40%                     | 17.74%                                     | 0                                  | 0.00%                     |
| Tangier                    | May-21      | 342           | 115                             | 33.63%   | 4                                                           | 1.17%                     | 34.80%                                     | 2                                  | 0.58%                     |

Totals: 12,848 2,841 135 32





### WISP EVPL Program

• Fifty-nine (59) sites in service and operational!

### **Microcommunity Program**

• There now 39 microcommunities in-service and operational, three (3) being constructed currently that are 19-homes to come online (2 micros representing 15 homes in NHC and 1 micro representing 4 homes in ACK).

# **Assistance Programs**

# ESVBA Assistance Programs Report January-23

| ESYDA Ilistaliation Assistance Frogram (IAF) | <b>ESVBA</b> | Installation Assistance Pro | ogram ( | IAP) |
|----------------------------------------------|--------------|-----------------------------|---------|------|
|----------------------------------------------|--------------|-----------------------------|---------|------|

Active in 2021 and funded with \$189k

| Number of subs enrolled: