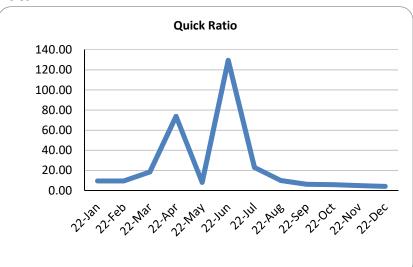

| May-20      | 248           | 43                              | 17.34%                | 1                                                           | 0.40%                     | 17.74%                                     | 0                                  | 0.00%                     |
| Tangier                    | May-21      | 342           | 115                             | 33.63%                | 4                                                           | 1.17%                     | 34.80%                                     | 2                                  | 0.58%                     |

Totals: 12,848 2,841 135 32

Pine St A..

Gazebo WAP ... Bayview Heritage Gar... Parksley Town.









# **ESVBA Dashboard - January 2023**

#### **Financial Data**









#### **Customer Base**







# Eastern Shore of Virginia Broadband Authority Board Income Statement Nov 2022, Dec 2022

| Financial Row