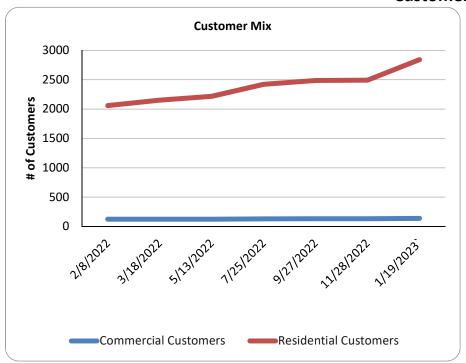

| 248           | 43                              | 17.34%                | 1                                                           | 0.40%                     | 17.74%                                     | 0                                  | 0.00%                     |
| Tangier                    | May-21      | 342           | 115                             | 33.63%                | 4                                                           | 1.17%                     | 34.80%                                     | 2                                  | 0.58%                     |

Totals: 12,848 2,841 135 32

Pine St A..

Gazebo WAP ... Bayview Heritage Gar... Parksley Town.









# **ESVBA Dashboard - January 2023**

#### **Financial Data**









#### **Customer Base**







# Eastern Shore of Virginia Broadband Authority Board Income Statement Nov 2022, Dec 2022

| Financial Row