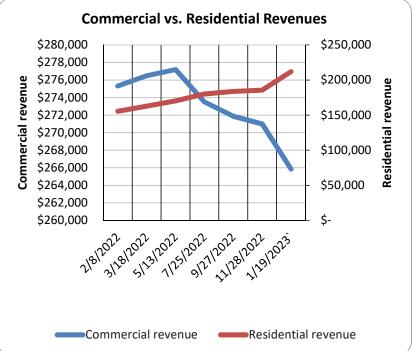

| 248           | 43                              | 17.34%                | 1                                                           | 0.40%                     | 17.74%                                     | 0                                  | 0.00%                     |
| Tangier                    | May-21      | 342           | 115                             | 33.63%                | 4                                                           | 1.17%                     | 34.80%                                     | 2                                  | 0.58%                     |

Totals: 12,848 2,841 135 32

Pine St A..

Gazebo WAP ... Bayview Heritage Gar... Parksley Town.









# **ESVBA Dashboard - January 2023**

#### **Financial Data**









#### **Customer Base**







# Eastern Shore of Virginia Broadband Authority Board Income Statement Nov 2022, Dec 2022

| Financial Row