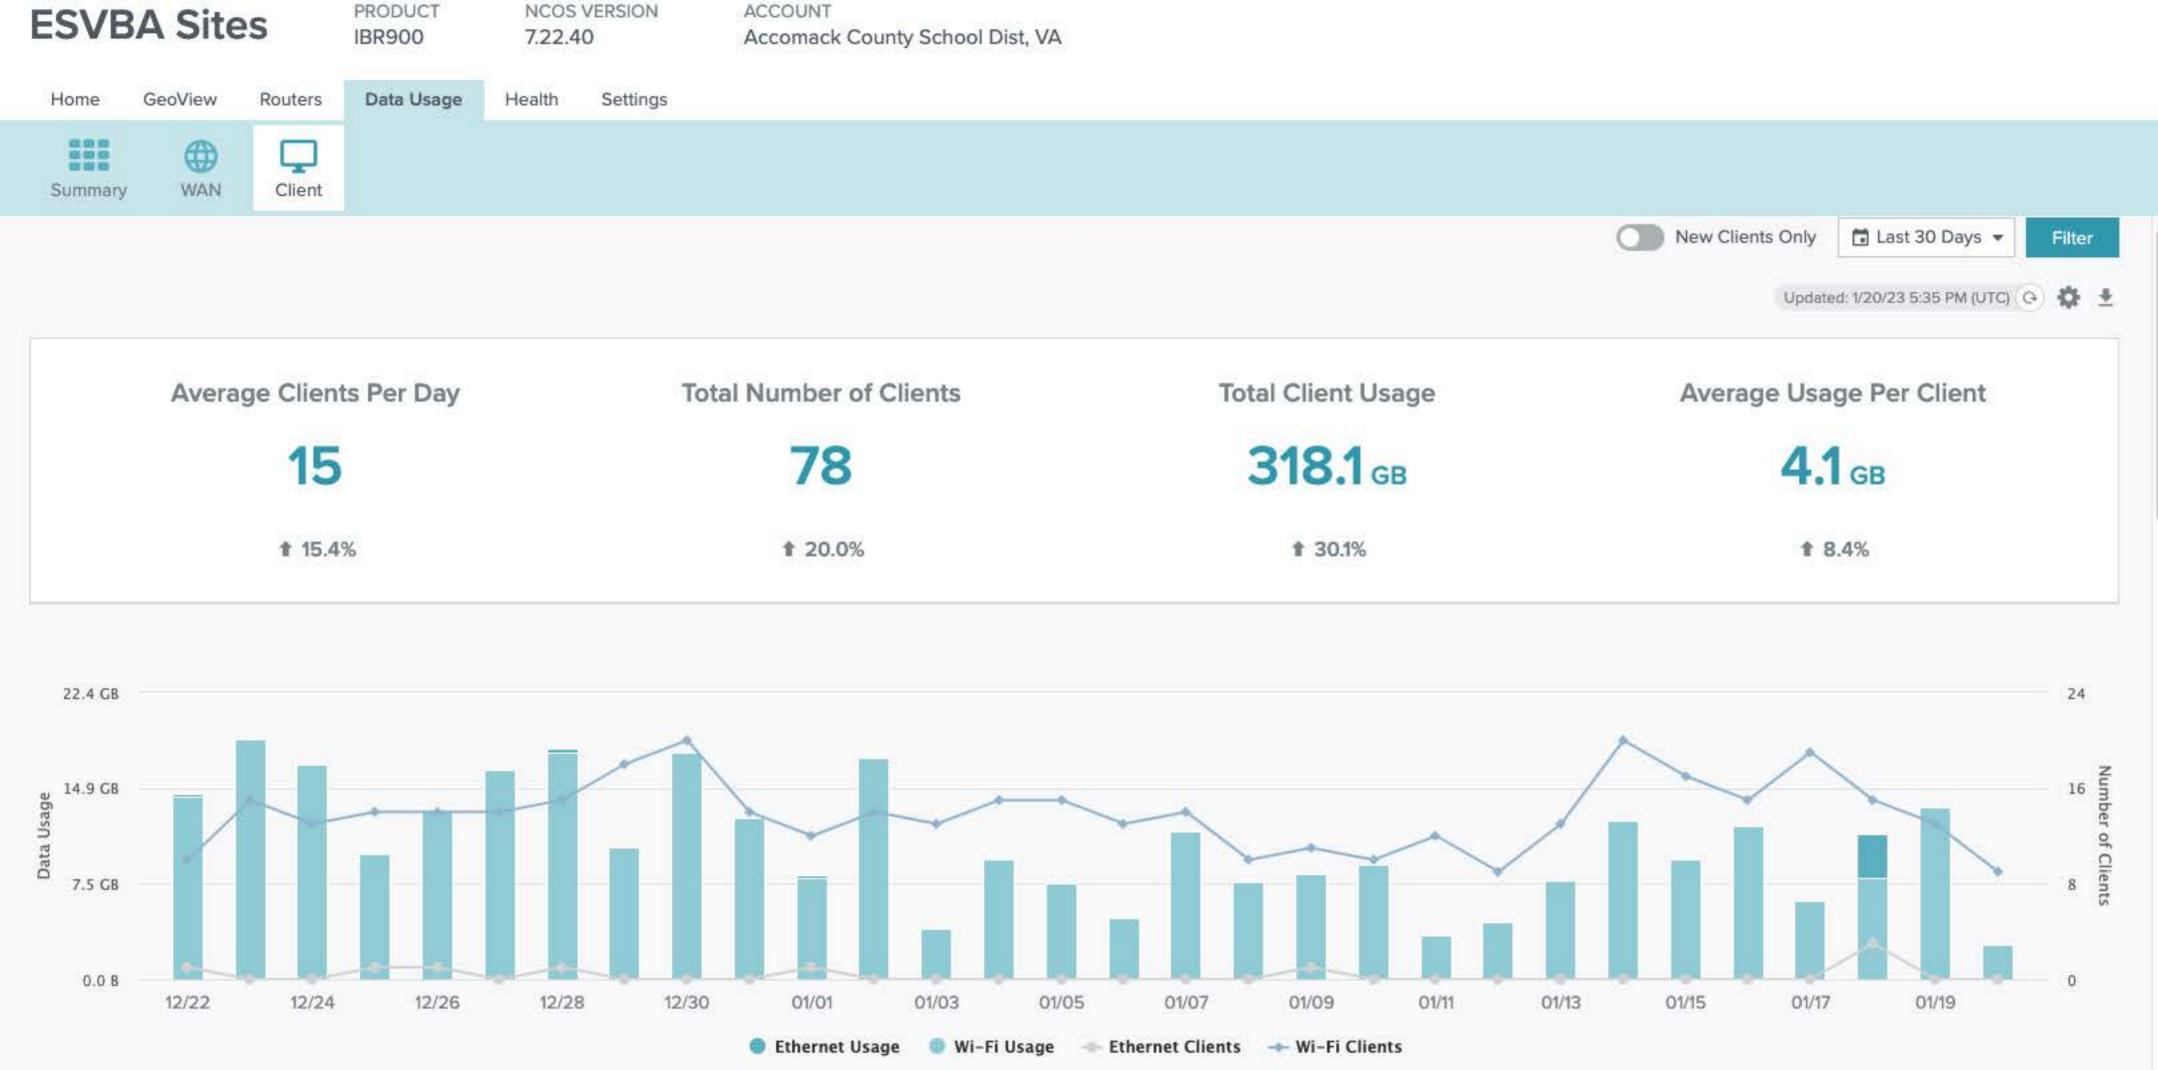

# **Vaucluse**

The subdivision of Vaucluse is construction complete. We currently have 50 subscribers active and operational in the community with 36 residents having open orders for completion.