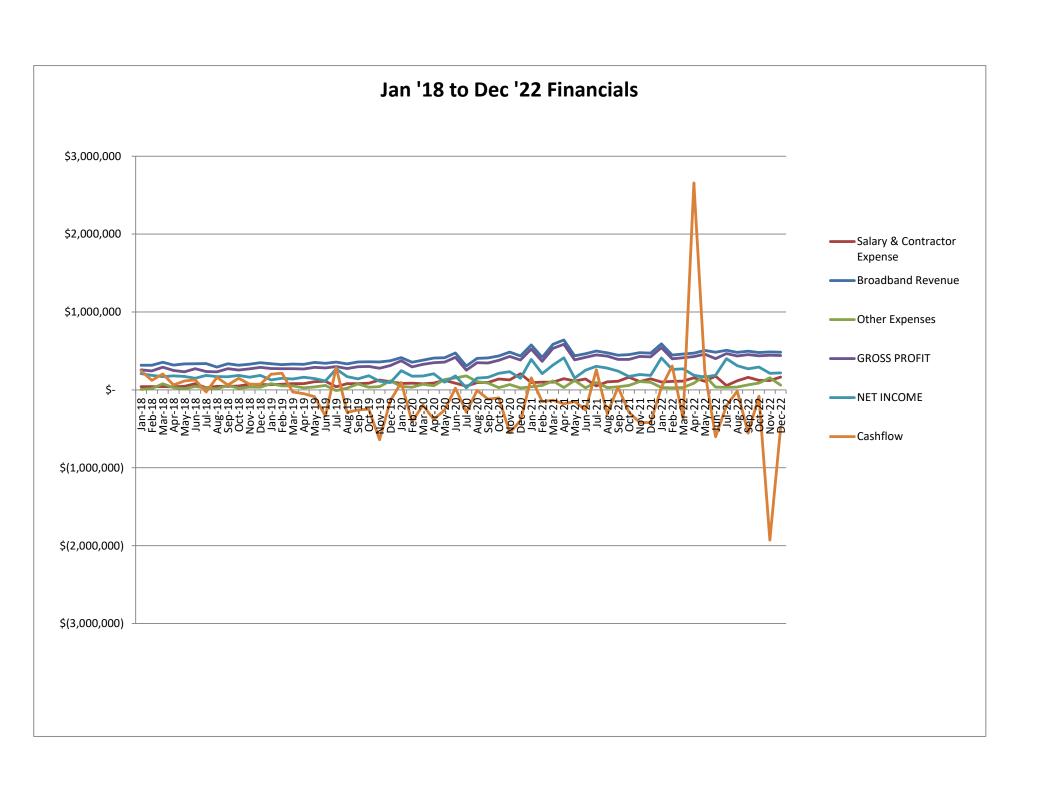

| 0.07%                     |
| Saxis                      | May-20      | 248           | 43                              | 17.34%                | 1                                                           | 0.40%                     | 17.74%                                     | 0                                  | 0.00%                     |
| Tangier                    | May-21      | 342           | 115                             | 33.63%                | 4                                                           | 1.17%                     | 34.80%                                     | 2                                  | 0.58%                     |

Totals: 12,848 2,841 135 32

Pine St A..

Gazebo WAP ... Bayview Heritage Gar... Parksley Town.









# **ESVBA Dashboard - January 2023**

#### **Financial Data**









#### **Customer Base**







# Eastern Shore of Virginia Broadband Authority Board Income Statement Nov 2022, Dec 2022

| Financial Row