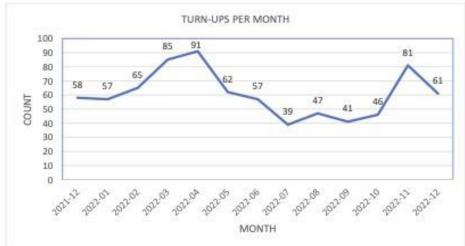

| 0.22%                     | 1.49%                                      | 1                                  | 0.07%                     |
| Saxis                      | May-20      | 248           | 43                              | 17.34%   | 1                                                           | 0.40%                     | 17.74%                                     | 0                                  | 0.00%                     |
| Tangier                    | May-21      | 342           | 115                             | 33.63%   | 4                                                           | 1.17%                     | 34.80%                                     | 2                                  | 0.58%                     |

Totals: 12,848 2,841 135 32





### WISP EVPL Program

• Fifty-nine (59) sites in service and operational!

### **Microcommunity Program**

• There now 39 microcommunities in-service and operational, three (3) being constructed currently that are 19-homes to come online (2 micros representing 15 homes in NHC and 1 micro representing 4 homes in ACK).

# **Assistance Programs**

# ESVBA Assistance Programs Report January-23

| ESYDA Ilistaliation Assistance Frogram (IAF) | <b>ESVBA</b> | Installation Assistance Pro | ogram ( | IAP) |
|----------------------------------------------|--------------|-----------------------------|---------|------|
|----------------------------------------------|--------------|-----------------------------|---------|------|

Active in 2021 and funded with \$189k

| Number of subs enrolled: