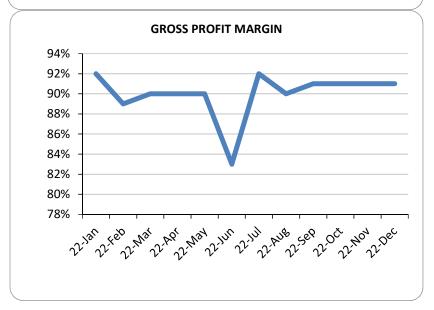

| May-20      | 248           | 43                              | 17.34%                | 1                                                           | 0.40%                     | 17.74%                                     | 0                                  | 0.00%                     |
| Tangier                    | May-21      | 342           | 115                             | 33.63%                | 4                                                           | 1.17%                     | 34.80%                                     | 2                                  | 0.58%                     |

Totals: 12,848 2,841 135 32

Pine St A..

Gazebo WAP ... Bayview Heritage Gar... Parksley Town.









# **ESVBA Dashboard - January 2023**

#### **Financial Data**









#### **Customer Base**







# Eastern Shore of Virginia Broadband Authority Board Income Statement Nov 2022, Dec 2022

| Financial Row