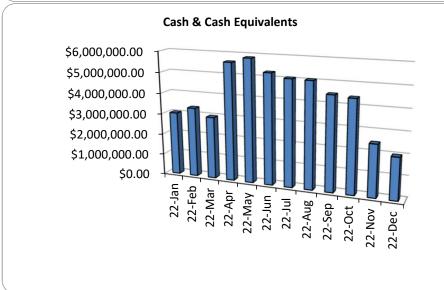

| May-20      | 248           | 43                              | 17.34%                | 1                                                           | 0.40%                     | 17.74%                                     | 0                                  | 0.00%                     |
| Tangier                    | May-21      | 342           | 115                             | 33.63%                | 4                                                           | 1.17%                     | 34.80%                                     | 2                                  | 0.58%                     |

Totals: 12,848 2,841 135 32

Pine St A..

Gazebo WAP ... Bayview Heritage Gar... Parksley Town.









# **ESVBA Dashboard - January 2023**

#### **Financial Data**









#### **Customer Base**







# Eastern Shore of Virginia Broadband Authority Board Income Statement Nov 2022, Dec 2022

| Financial Row