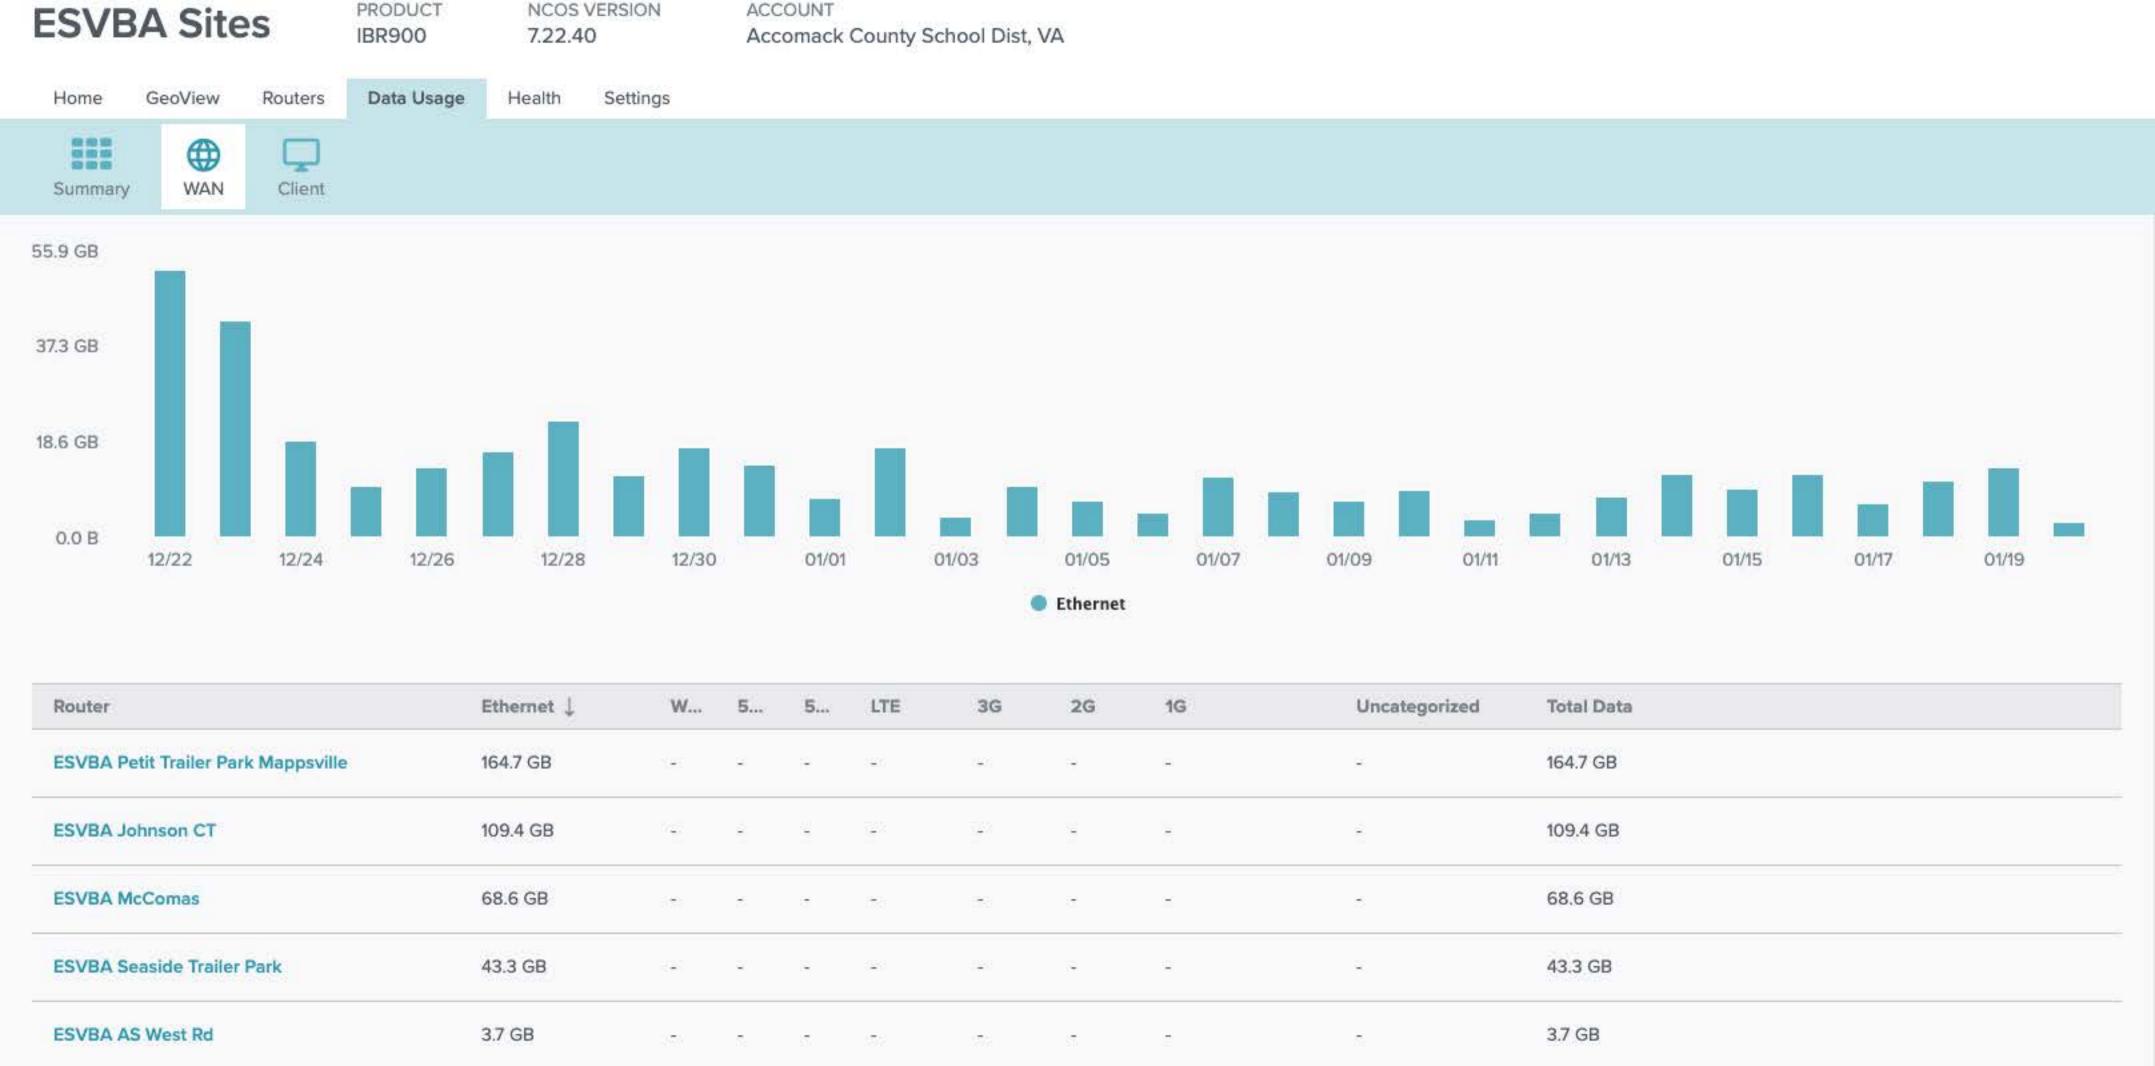

# WIFI Hotspots

• 26 of 28 WiFi Hotspots online and the report is attached. Ebenezer Church is still offline without any point of contact to repair the downed node. Dreamland 2 Cradlepoint appears to have suffered a hardware failure. We are scheduling to replace the failed unit.