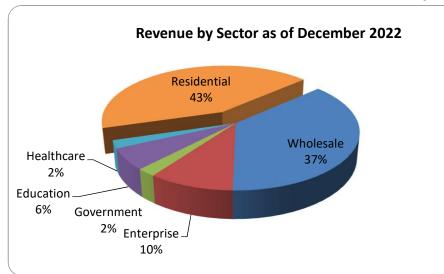

| May-20      | 248           | 43                              | 17.34%                | 1                                                           | 0.40%                     | 17.74%                                     | 0                                  | 0.00%                     |
| Tangier                    | May-21      | 342           | 115                             | 33.63%                | 4                                                           | 1.17%                     | 34.80%                                     | 2                                  | 0.58%                     |

Totals: 12,848 2,841 135 32

Pine St A..

Gazebo WAP ... Bayview Heritage Gar... Parksley Town.









# **ESVBA Dashboard - January 2023**

#### **Financial Data**









#### **Customer Base**







# Eastern Shore of Virginia Broadband Authority Board Income Statement Nov 2022, Dec 2022

| Financial Row