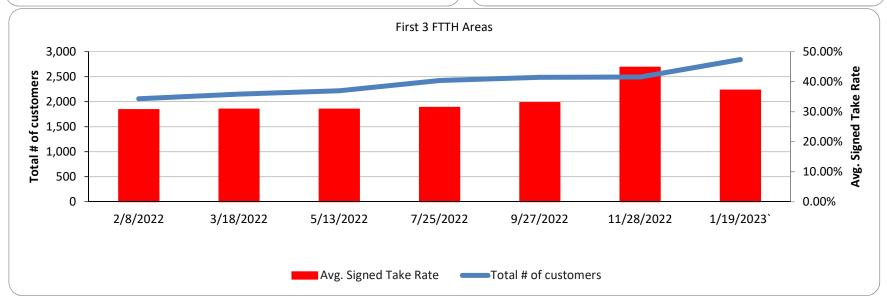

| 248           | 43                              | 17.34%                | 1                                                           | 0.40%                     | 17.74%                                     | 0                                  | 0.00%                     |
| Tangier                    | May-21      | 342           | 115                             | 33.63%                | 4                                                           | 1.17%                     | 34.80%                                     | 2                                  | 0.58%                     |

Totals: 12,848 2,841 135 32

Pine St A..

Gazebo WAP ... Bayview Heritage Gar... Parksley Town.









# **ESVBA Dashboard - January 2023**

#### **Financial Data**









#### **Customer Base**







# Eastern Shore of Virginia Broadband Authority Board Income Statement Nov 2022, Dec 2022

| Financial Row