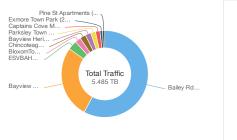

#### Top APs by Traffic

These APs consume 95.52 % (5.485 TB) of the total traffic (5.742 TB). Top 10 APs

| Index | AP Name                | AP IP Address | Rx       | Тх       | Total Traffic | Clients |
|-------|------------------------|---------------|----------|----------|---------------|---------|
| 1     | Bailey Rd Apartments   | 10.32.18.46   | 104.4 GB | 3.073 TB | 3.175 TB      | 160     |
| 2     | Bayview Heritage Gar   | 10.32.18.66   | 68.94 GB | 1.41 TB  | 1.478 TB      | 203     |
| 3     | ESVBAHQ Main Off       | 10.32.18.50   | 19.21 GB | 172.7 GB | 191.9 GB      | 56      |
| 4     | BloxomTowerAP01        | 10.32.18.35   | 8.374 GB | 115.6 GB | 124 GB        | 89      |
| 5     | Chincoteague Library   | 10.32.18.25   | 5.095 GB | 117.6 GB | 122.7 GB      | 341     |
| 6     | Bayview Heritage Gar   | 10.32.18.67   | 3.464 GB | 114.8 GB | 118.3 GB      | 43      |
| 7     | Parksley Town Pavilion | 10.32.18.45   | 7.063 GB | 94.46 GB | 101.5 GB      | 556     |
| 8     | Captains Cove Marina   | 10.32.18.28   | 8.887 GB | 85.43 GB | 94.32 GB      | 184     |
| 9     | Exmore Town Park       | 10.32.18.60   | 2.365 GB | 50.16 GB | 52.53 GB      | 253     |
| 10    | Pine St Apartments     | 10.32.18.101  | 7.648 GB | 39.48 GB | 47.13 GB      | 158     |