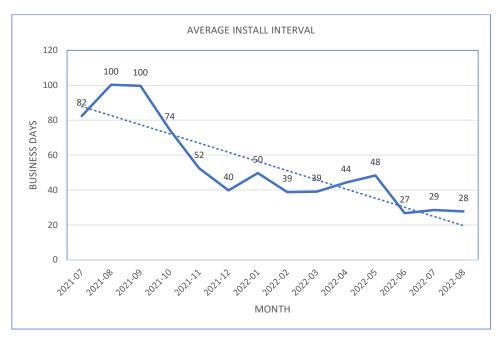

| 0.00%                           |
| Tangier                    | May-21      | 342           | 103                              | 30.12%                | 6                                                           | 1.75%                           | 31.87%                                     | 2                                           | 0.58%                           |
|                            | Totals:     | 12,703        | 2,487                            |                       | 164                                                         |                                 |                                            | 22                                          |                                 |

#### Residential Report as of 9/27/2022





#### WISP EVPL Program

• Fifty-eight (58) sites in service, one (1) new site on-order and underway (one has been on hold for quite some time).

#### **Microcommunity Program**

• There now 38 microcommunities in-service and operational, three (3) being constructed currently that are 23-homes to come online, and one that pulled back to await VATI FY22.

#### ACP Program

• As of June, we have 87 residents enrolled in the ACP program and have claimed and saved \$2,596 for those 87 people in August.

#### **Assistance Programs**

# ESVBA Assistance Programs Report September-22

| <b>ESVBA Installation Assistance Program (IAF</b> | <b>&gt;</b> ) |        |
|---------------------------------------------------|---------------|--------|
| Active in 2021 and funded with \$189k             |