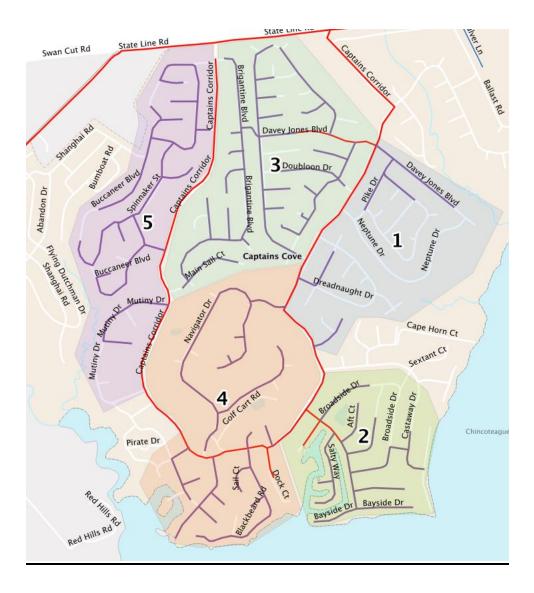

## VATI FY22 Status

- Engineering for areas 1,3,5,12,13, and 14 are all complete.
- We have started construction in section #3 of Captains Cove as well as the aerial construction in area 14 which is Kiptopeke and South Eastern Northampton County. See maps below for area boundaries that are under construction.
- Area 14 has 50,000ft of the 55,000ft of strand and fiber placed. This is approximately 90% of the area completed and splicing for that is underway. We expect the 90% to be able to support customers by mid-next week.
- Captains cove has approximately 18,000ft of conduit placed of the 31,000ft placed and handholds along the way as well as the fiber is being pulled. We are going to be working on splicing within the next two weeks for the area we have fiber placed. We are out of handholds so our contractor is going to be placing conduit only until the large order of handholds come in around the November timeframe.
- We have initiated construction in Area 13 which is the area on the South-West side of Northampton County.
- We have also placed fiber in approximately 30% of area 5 in Accomack County and will be splicing that in the next 3-weeks
- We have filed our July, August and September reports to DHCD and are hoping to get bills from contractors so we can file our October filing to include remittances requested from the State.