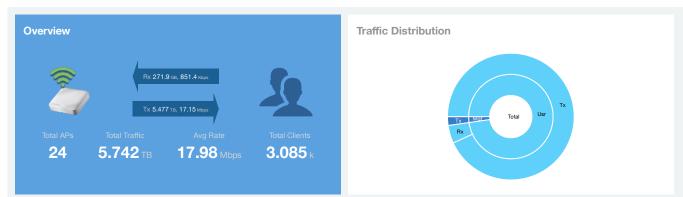

|  |  |
|                 |             |              |                                            |  |  |
|                 |             |              |                                            |  |  |



Ethernet

| Wi-Fi as WAN | 5G High-Band | 5G   | LTE | 3G        | 2G | 1G       | Ur |
|--------------|--------------|------|-----|-----------|----|----------|----|
| -            | -            | -    | -   | -         | -  | -        |    |
| 2            | -            | -    | -   | -         | -  | -        | 3  |
| ā            | 5            | -    | -   | ά.        | 3  | 70       | 5  |
| -            | -            | (-)  | -   | -         | -  | -        | -  |
| -            | 2            | (11) | 620 | 2 <u></u> |    | <u> </u> | -  |

1 hour

Total Traffic



Top APs by Traffic





#### Top APs by Traffic

These APs consume 95.52 % (5.485 TB) of the total traffic (5.742 TB). Top 10 APs

| Index | AP Name                | AP IP Address | Rx       | Тх       | Total Traffic | Clients |
|-------|------------------------|---------------|----------|----------|---------------|---------|
| 1     | Bailey Rd Apartments   | 10.32.18.46   | 104.4 GB | 3.073 TB | 3.175 TB      | 160     |
| 2     | Bayview Heritage Gar   | 10.32.18.66   | 68.94 GB | 1.41 TB  | 1.478 TB      | 203     |
| 3     | ESVBAHQ Main Off       | 10.32.18.50   | 19.21 GB | 172.7 GB | 191.9 GB      | 56      |
| 4     | BloxomTowerAP01        | 10.32.18.35   | 8.374 GB | 115.6 GB | 124 GB        | 89      |
| 5     | Chincoteague Library   | 10.32.18.25   | 5.095 GB | 117.6 GB |