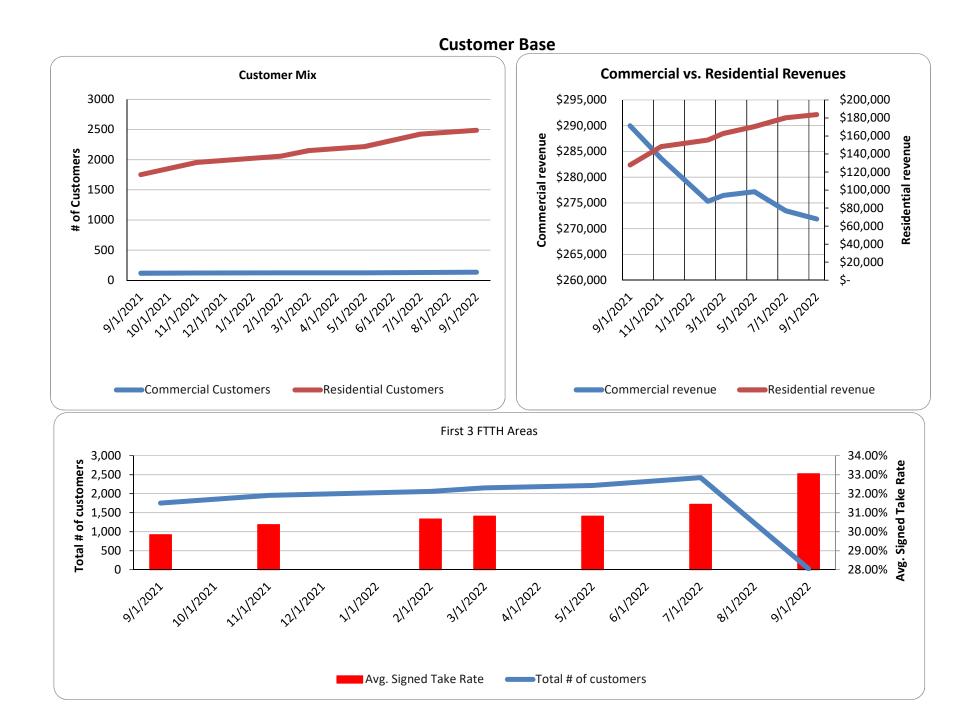

Ms. Meil suggested adding the VATI areas to the residential chart.

Mr. Pettit asked what the expected take rate is for Captains Cove.

Mr. Bridgham stated that a 40% take rate was expected, however, there is now another service provider in the area.

## **TREASURER'S REPORT**

Mr. Mason presented the Treasurer's Report. He stated that residential revenue has exceeded commercial revenue and that the cash flow increase reflects the matched funds from the two counties. Mr. Pettit asked if the Authority has given up on commercial. Mr. Bridgham explained that they are still actively working on trying to gain commercial customers but the rates are not close enough to local competitors.

# **Residential Broadband**

| Area                       | Date Opened | # of<br>Homes | Number of<br>Active<br>Customers | % Active<br>Customers | Number of<br>Signed<br>customers<br>pending<br>construction | % Signed<br>awaiting<br>install | Combined Take<br>Rate (active +<br>signed) | Number of<br>customers<br>with<br>contracts | % Awaiting<br>cust<br>signature |
|----------------------------|-------------|---------------|----------------------------------|-----------------------|-------------------------------------------------------------|---------------------------------|--------------------------------------------|---------------------------------------------|---------------------------------|
| Harborton                  | Nov-16      | 142           | 56                               | 39.44%                | 0                                                           | 0.00%                           | 39.44%                                     | 1                                           | 0.70%                           |
| Bobtown/Pungoteague/Keller | Mar-17      | 513           | 31                               | 6.04%                 | 4                                                           | 0.78%                           | 6.82%                                      | 1                                           | 0.19%                           |
| Church Neck                | Mar-17      | 157           | 74                               | 47.13%                | 9                                                           | 5.73%                           | 52.87%                                     | 2                                           | 1.27%                           |
| Sanford                    | Dec-17      | 306           | 66                               | 21.57%                | 0                                                           | 0.00%                           | 21.57%                                     | 0                                           | 0.00%                           |
| Cheapside                  | Dec-17      | 197           | 40                               | 20.30%                | 0                                                           | 0.00%                           | 20.30%                                     | 1                                           | 0.51%                           |
| Cobbs Station              | Dec-17      | 105           | 4                                | 3.81%                 | 0                                                           | 0.00%                           | 3.81%                                      | 0                                           | 0.00%                           |
| Accomac                    | Dec-17      | 648           | 108                              | 16.67%                | 2                                                           | 0.31%                           | 16.98%                                     | 1                                           | 0.15%                           |
| Townsend/Latimer Siding    | Jan-18      | 80            | 7                                | 8.75%                 | 0                                                           | 0.00%                           | 8.75%                                      | 0                                           | 0.00%                           |
| Greenbackville             | Jan-18      | 294           | 138                              | 46.94%                | 22                                                          | 7.48%                           | 54.42%                                     | 3                                           | 1.02%                           |
| Atlantic                   | Mar-18      | 219           | 66                               | 30.14%                | 2                                                           | 0.91%                           | 31.05%                                     | 0                                           | 0.00%                           |
| Wattsville-Horntown        | Mar-18      | 262           | 87                               | 33.21%                | 7                                                           | 2.67%                           | 35.88%                                     | 0                                           | 0.00%                           |
| Oak Hall                   | May-18      | 218           | 72                               | 33.03%                | 1                                                           | 0.46%                           | 33.49%                                     | 0                                           | 0.00%                           |
| Hallwood                   | May-18      | 740           | 110                              | 14.86%                | 8                                                           | 1.08%                           | 15.95%                                     | 1                                           | 0.14%                           |
| Quinby/Painter             | Jun-18      | 354           | 69                               | 19.49%                | 5                                                           | 1.41%                           | 20.90%                                     | 1                                           | 0.28%                           |
| Eastville                  | Jun-18      | 436           | 88                               | 20.18%                | 22                                                          | 5.05%                           | 25.23%                                     | 0                                           | 0.00%                           |
| Nassawadox                 | Aug-18      | 455           | 101                              | 22.20%                | 10                                                          | 2.20%                           | 24.40%                                     | 2                                           | 0.44%                           |
| Oyster                     | Aug-18      | 87            | 8                                | 9.20%                 | 0                                                           | 0.00%                           | 9.20%                                      | 0                                           | 0.00%                           |
| Exmore                     | Sep-18      | 740           | 255                              | 34.46%                | 9                                                           | 1.22%                           | 35.68%                                     | 1                                           | 0.14%                           |
| Belle Haven                | Sep-18      | 478           | 83                               | 17.36%                | 4                                                           | 0.84%                           | 18.20%                                     | 0                                           | 0.00%                           |
| Cheriton                   | Oct-18      | 236           | 43                               | 18.22%                | 1                                                           | 0.42%                           | 18.64%                                     | 0                                           | 0.00%                           |
| Wachapreague               | Oct-18      | 300           | 37                               | 12.33%                | 1                                                           | 0.33%                           | 12.67%                                     | 0                                           | 0.00%                           |
| Onancock                   | Nov-18      | 1907          | 382                              | 20.03%                | 22                                                          | 1.15%                           | 21.19%                                     | 3                                           | 0.16%                           |
| Cape Charles               | Nov-18      | 910           | 235                              | 25.82%                | 18                                                          | 1.98%                           | 27.80%                                     | 1                                           | 0.11%                           |
| Parksley                   | Jan-19      | 896           | 167                              | 18.64%                | 7                                                           | 0.78%                           | 19.42%                                     | 2                                           | 0.22%                           |
| Nocks Landing              | Jan-19      | 88            | 5                                | 5.68%                 | 0                                                           | 0.00%                           | 5.68%                                      | 0                                           | 0.00%                           |
| Chincoteague               | Jan-19      | 1345          | 12                               | 0.89%                 | 3                                                           | 0.22%                           | 1.12%                                      | 0                                           | 0.00%                           |
| Saxis                      | May-20      | 248           | 40                               | 16.13%                | 1                                                           | 0.40%                           | 16.53%                                     | 0                                           | 0.00%                           |
| Tangier                    | May-21      | 342           | 103                              | 30.12%                | 6                                                           | 1.75%                           | 31.87%                                     | 2                                           | 0.58%                           |
|                            | Totals:     | 12,703        | 2,487                            |                       | 164                                                         |                                 |                                            | 22                                          |                                 |