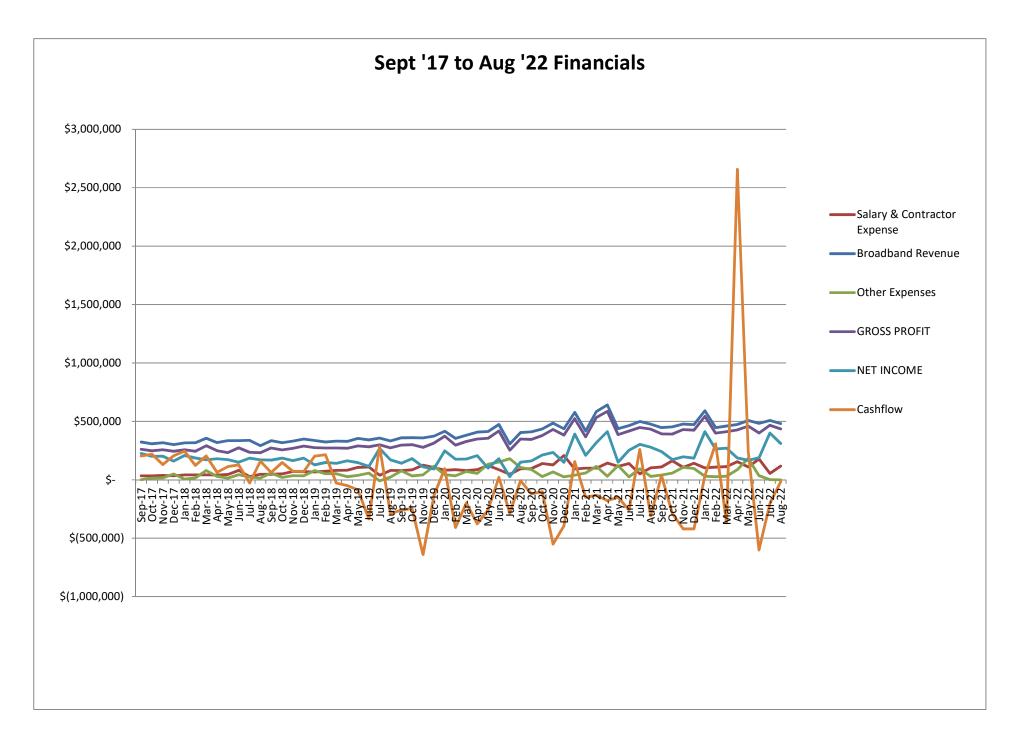

## **TREASURER'S REPORT**

Mr. Mason presented the Treasurer's Report. He stated that residential revenue has exceeded commercial revenue and that the cash flow increase reflects the matched funds from the two counties. Mr. Pettit asked if the Authority has given up on commercial. Mr. Bridgham explained that they are still actively working on trying to gain commercial customers but the rates are not close enough to local competitors.