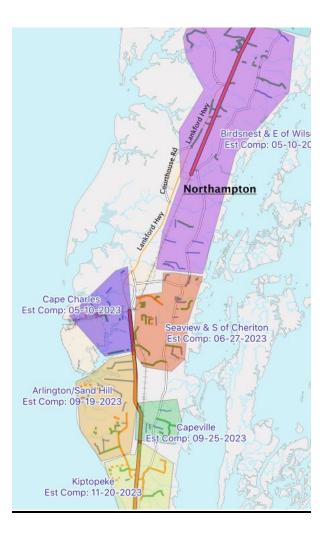

## VATI FY22 Status

- Engineering for areas 1,3,5,12,13, and 14 are all complete.
- We have started construction in section #3 of Captains Cove as well as the aerial construction in area 14 which is Kiptopeke and South Eastern Northampton County. See maps below for area boundaries that are under construction.
- Area 14 has 50,000ft of the 55,000ft of strand and fiber placed. This is approximately 90% of the area completed and splicing for that is underway. We expect the 90% to be able to support customers by mid-next week.
- Captains cove has approximately 18,000ft of conduit placed of the 31,000ft placed and handholds along the way as well as the fiber is being pulled. We are going to be working on splicing within the next two weeks for the area we have fiber placed. We are out of handholds so our contractor is going to be placing conduit only until the large order of handholds come in around the November timeframe.
- We have initiated construction in Area 13 which is the area on the South-West side of Northampton County.
- We have also placed fiber in approximately 30% of area 5 in Accomack County and will be splicing that in the next 3-weeks
- We have filed our July, August and September reports to DHCD and are hoping to get bills from contractors so we can file our October filing to include remittances requested from the State.