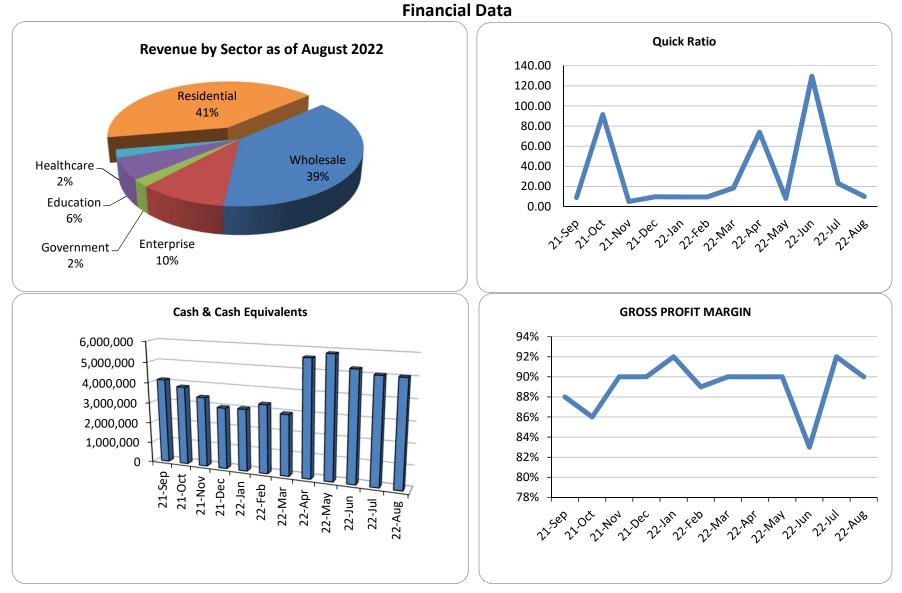

## **TREASURER'S REPORT**

Mr. Mason presented the Treasurer's Report. He stated that residential revenue has exceeded commercial revenue and that the cash flow increase reflects the matched funds from the two counties. Mr. Pettit asked if the Authority has given up on commercial. Mr. Bridgham explained that they are still actively working on trying to gain commercial customers but the rates are not close enough to local competitors.