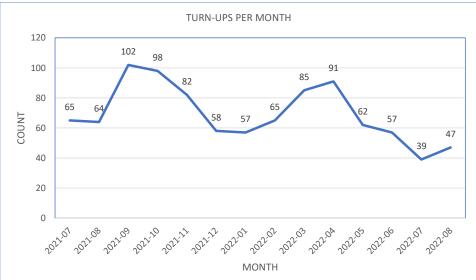

| 0.00%                           |
| Tangier                    | May-21      | 342           | 103                              | 30.12%                | 6                                                           | 1.75%                           | 31.87%                                     | 2                                           | 0.58%                           |
|                            | Totals:     | 12,703        | 2,487                            |                       | 164                                                         |                                 |                                            | 22                                          |                                 |

#### Residential Report as of 9/27/2022





#### WISP EVPL Program

• Fifty-eight (58) sites in service, one (1) new site on-order and underway (one has been on hold for quite some time).

#### **Microcommunity Program**

• There now 38 microcommunities in-service and operational, three (3) being constructed currently that are 23-homes to come online, and one that pulled back to await VATI FY22.

#### ACP Program

• As of June, we have 87 residents enrolled in the ACP program and have claimed and saved \$2,596 for those 87 people in August.

#### **Assistance Programs**

# ESVBA Assistance Programs Report September-22

| <b>ESVBA Installation Assistance Program (IAF</b> | <b>&gt;</b> ) |        |
|---------------------------------------------------|---------------|--------|
| Active in 2021 and funded with \$189k             |