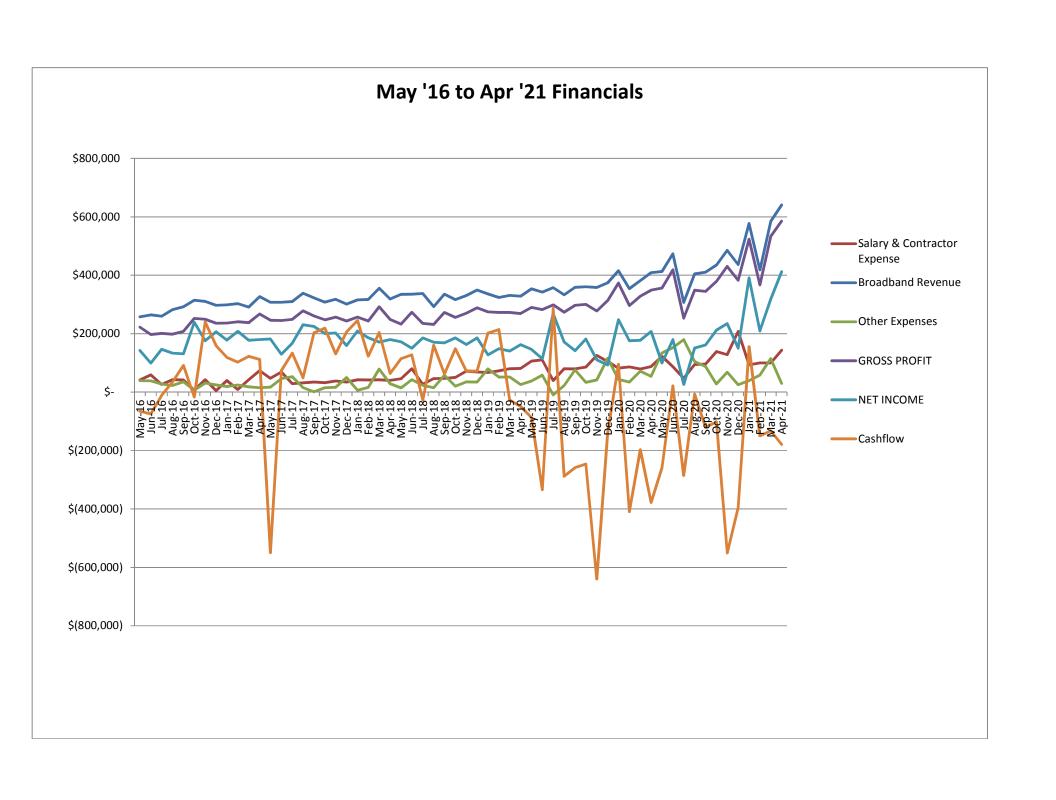

uted 3/19 and Northampton's should be completed shortly. We have started preliminary ride-outs to verify routes are not already built and we have submitted several routes to engineering for design. Materials have started to be ordered to prepare for the builds.

NCOS VERSION PRODUCT ACCOUNT **ESVBA Sites** IBR900 7.1.30 Accomack County School Dist, VA Data Usage Health GeoView Routers Settings Summary WAN Client 46.6 GB 37.3 GB 27.9 GB 18.6 GB 9.3 GB 0.0 B 04/24 05/08 EthernetModemWifi as WAN Total Data ↓ Wifi as WAN Modems Name Ethernet ESVBA Johnson CT 368.4 GB 368.4 GB 0.0 B 0.0 B ESVBA Dreamland 2 223.2 GB 223.2 GB 0.0 B 0.0 B ESVBA Petit Trailer Park Mappsville 92.9 GB 92.9 GB 0.0 B 0.0 B ESVBA AS West Rd 8.9 GB 8.9 GB 0.0 B 0.0 B ESVBA Seaside Trailer Park 1.7 GB 1.7 GB 0.0 B 0.0 B



## ESVBA Dashboard - May 2021

#### **Financial Data**









Customer Base

## ESVBA Dashboard - May 2021







# Eastern Shore of Virginia Broadband Authority Board Balance Sheet End of Apr 2021

| Financial Row                                                  | Amoun            |
|----------------------------------------------------------------|------------------|
| ASSETS                                                         |                  |
| Current Assets                                                 |                  |
| Bank                                                           |                  |
| 10010 - General Operating Account - BB&T (0720)                | \$943,072.56     |
| 10020 - Capital Expansion Account - BB&T (0747)                | \$599,613.38