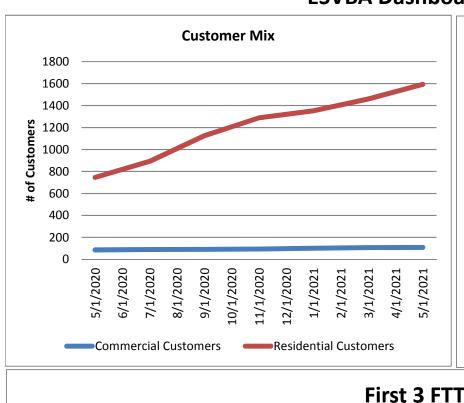

are not already built and we have submitted several routes to engineering for design. Materials have started to be ordered to prepare for the builds.

NCOS VERSION PRODUCT ACCOUNT **ESVBA Sites** IBR900 7.1.30 Accomack County School Dist, VA Data Usage Health GeoView Routers Settings Summary WAN Client 46.6 GB 37.3 GB 27.9 GB 18.6 GB 9.3 GB 0.0 B 04/24 05/08 EthernetModemWifi as WAN Total Data ↓ Wifi as WAN Modems Name Ethernet ESVBA Johnson CT 368.4 GB 368.4 GB 0.0 B 0.0 B ESVBA Dreamland 2 223.2 GB 223.2 GB 0.0 B 0.0 B ESVBA Petit Trailer Park Mappsville 92.9 GB 92.9 GB 0.0 B 0.0 B ESVBA AS West Rd 8.9 GB 8.9 GB 0.0 B 0.0 B ESVBA Seaside Trailer Park 1.7 GB 1.7 GB 0.0 B 0.0 B



## ESVBA Dashboard - May 2021

#### **Financial Data**









Customer Base

## ESVBA Dashboard - May 2021







# Eastern Shore of Virginia Broadband Authority Board Balance Sheet End of Apr 2021

| Financial Row                                                  | Amoun            |
|----------------------------------------------------------------|------------------|
| ASSETS                                                         |                  |
| Current Assets                                                 |                  |
| Bank                                                           |                  |
| 10010 - General Operating Account - BB&T (0720)                | \$943,072.56     |
| 10020 - Capital Expansion Account - BB&T (0747)                | \$599,613.38     |
| 10030 - Equipment Accrual - BB&T (0739)                        | \$667,136.09     |
| 10160 - Annual Accr