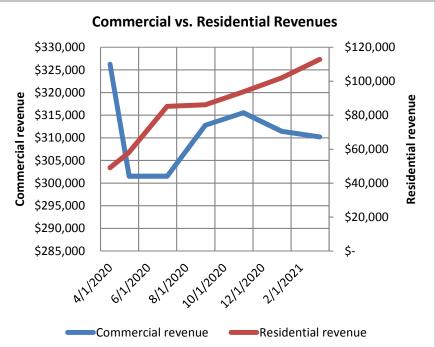

e not already built and we have submitted several routes to engineering for design. Materials have started to be ordered to prepare for the builds.

NCOS VERSION PRODUCT ACCOUNT **ESVBA Sites** IBR900 7.1.30 Accomack County School Dist, VA Data Usage Health GeoView Routers Settings Summary WAN Client 46.6 GB 37.3 GB 27.9 GB 18.6 GB 9.3 GB 0.0 B 04/24 05/08 EthernetModemWifi as WAN Total Data ↓ Wifi as WAN Modems Name Ethernet ESVBA Johnson CT 368.4 GB 368.4 GB 0.0 B 0.0 B ESVBA Dreamland 2 223.2 GB 223.2 GB 0.0 B 0.0 B ESVBA Petit Trailer Park Mappsville 92.9 GB 92.9 GB 0.0 B 0.0 B ESVBA AS West Rd 8.9 GB 8.9 GB 0.0 B 0.0 B ESVBA Seaside Trailer Park 1.7 GB 1.7 GB 0.0 B 0.0 B



## ESVBA Dashboard - May 2021

#### **Financial Data**









Customer Base

## ESVBA Dashboard - May 2021







# Eastern Shore of Virginia Broadband Authority Board Balance Sheet End of Apr 2021

| Financial Row                                                  | Amoun            |
|----------------------------------------------------------------|------------------|
| ASSETS                                                         |                  |
| Current Assets                                                 |                  |
| Bank                                                           |                  |
| 10010 - General Operating Account - BB&T (0720)                | \$943,072.56     |
| 10020 - Capital Expansion Account - BB&T (0747)                | \$599,613.38     |
| 10030 - Equipment Accrual - BB&T (0739)                        | \$667,136.09     |
| 10160 - Annual Accrua