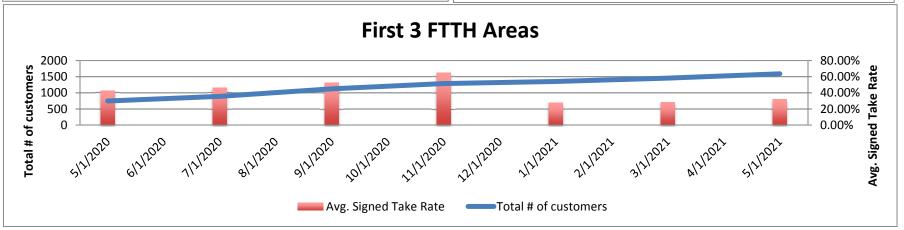

#### **BOARD COMMENTS**

Mr. Mason asked why the take rate for the ftth areas has changed. Mr. Bridgham explained that the areas were modified to include the expanded network causing the take rate percentages to go