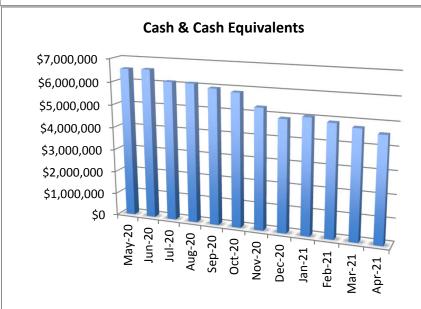

ve started preliminary ride-outs to verify routes are not already built and we have submitted several routes to engineering for design. Materials have started to be ordered to prepare for the builds.

NCOS VERSION PRODUCT ACCOUNT **ESVBA Sites** IBR900 7.1.30 Accomack County School Dist, VA Data Usage Health GeoView Routers Settings Summary WAN Client 46.6 GB 37.3 GB 27.9 GB 18.6 GB 9.3 GB 0.0 B 04/24 05/08 EthernetModemWifi as WAN Total Data ↓ Wifi as WAN Modems Name Ethernet ESVBA Johnson CT 368.4 GB 368.4 GB 0.0 B 0.0 B ESVBA Dreamland 2 223.2 GB 223.2 GB 0.0 B 0.0 B ESVBA Petit Trailer Park Mappsville 92.9 GB 92.9 GB 0.0 B 0.0 B ESVBA AS West Rd 8.9 GB 8.9 GB 0.0 B 0.0 B ESVBA Seaside Trailer Park 1.7 GB 1.7 GB 0.0 B 0.0 B



## ESVBA Dashboard - May 2021

#### **Financial Data**









Customer Base

## ESVBA Dashboard - May 2021







# Eastern Shore of Virginia Broadband Authority Board Balance Sheet End of Apr 2021

| Financial Row                                                  | Amoun            |
|----------------------------------------------------------------|------------------|
| ASSETS                                                         |                  |
| Current Assets                                                 |                  |
| Bank                                                           |                  |
| 10010 - General Operating Account - BB&T (0720)                | \$943,072.56     |
| 10020 - Capital Expansion Account - BB&T (0747)                | \$599,613.38     |
| 10030 - Equipment Accrual - BB&T (0739)